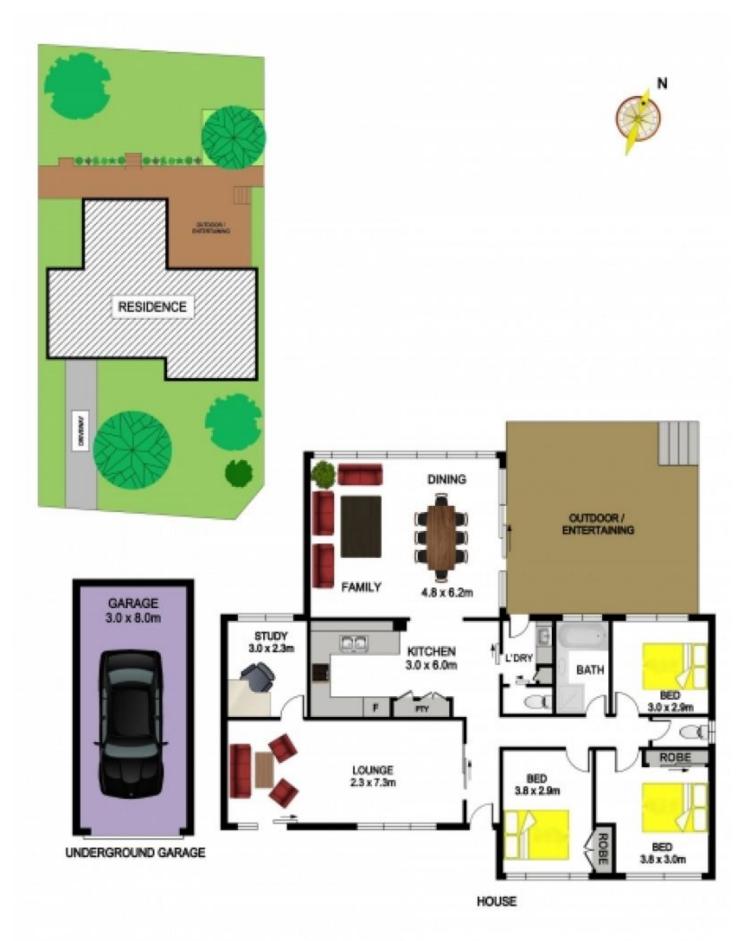

## 3 Stewart Drive CASTLE HILL NSW

Located in a highly sought pocket of Castle Hill, this beautifully renovated single level home is situated on a private 696sqm corner block only moments from all amenities including quality schools and a short walk to Castle Towers, Castle Hill bus interchange and the future train station.

- Living space is finished with polished floorboards and high ceilings consisting of a combined lounge and dining room & a large modern kitchen which overlooks the spacious family room. There is also a separate study.
- There is a generous level rear yard which is perfect for the active family and the dual street frontage makes this an ideal site for the potential detached granny flat
- Other great features include an additional toilet, split system air-conditioning units, and a single lock up garage.

## 3 🚐 1 🖺 1 🗬

Land Size: 696 sqm

View : https://www.gilmour.com.au/sale/nsw/hills/c

astle-hill/residential/house/5620596

Gilmour

Gilmour Property Agents 02 9899 3311