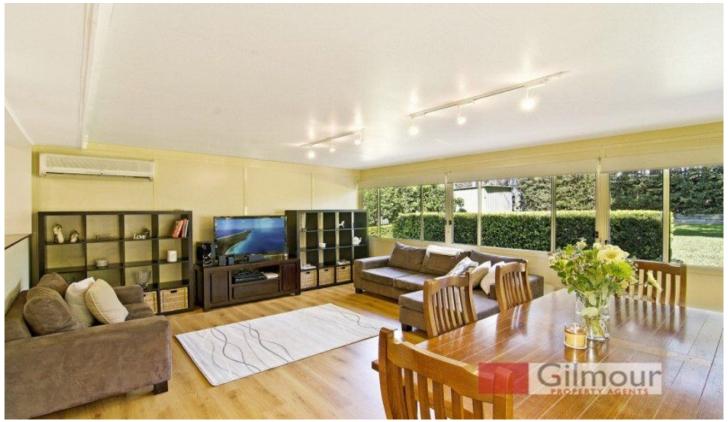

- Living space is finished with polished floorboards and high ceilings consisting of a combined lounge and dining room & a large modern kitchen which overlooks the spacious family room. There is also a separate study.
- There is a generous level rear yard which is perfect for the active family and the dual street frontage makes this an ideal site for the potential detached granny flat
- Other great features include an additional toilet, split system air-conditioning units, and a single lock up garage.