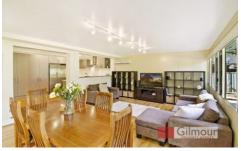

- Living space is finished with polished floorboards and high ceilings consisting of a combined lounge and dining room & a large modern kitchen which overlooks the spacious family room. There is also a separate study.
- There is a generous level rear yard which is perfect for the active family and the dual street frontage makes this an ideal site for the potential detached granny flat
- Other great features include an additional toilet, split system air-conditioning units, and a single lock up garage.