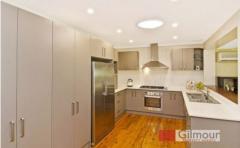

- Living space is finished with polished floorboards and high ceilings consisting of a combined lounge and dining room & a large modern kitchen which overlooks the spacious family room. There is also a separate study.
- There is a generous level rear yard which is perfect for the active family and the dual street frontage makes this an ideal site for the potential detached granny flat
- Other great features include an additional toilet, split system air-conditioning units, and a single lock up garage.