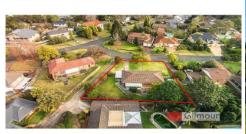

## 7 Sexton Avenue CASTLE HILL NSW

Situated in the highly sought after Showground/Carrington Road Activation Precinct is this immaculate family home on a generous 913sqm block. Only a short walk to the future train station and other amenities including Castle Towers - secure this property now and enjoy the benefits this home will bring you in the future!

## 3 🚐 1 🔓 2 🗬

Land Size: 913 sqm

View : https://www.gilmour.com.au/sale/nsw/hills/c

astle-hill/residential/house/5620597

Gilmour

Gilmour Property Agents 02 9899 3311