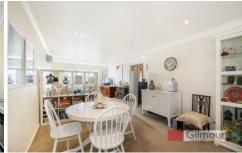

- Light filled open plan living areas including a separate formal lounge & dining room which leads through to a modern kitchen finished with new stainless steel appliances and gas cooking
- Double lock up garage with drive-through access to the rear which has a paved entertaining area perfect for relaxed gatherings and also an attached grassed yard.
- Built-in wardrobes to all the bedrooms and spacious ensuite to the master bedroom, split system air conditioning, and modern carpet & plantation shutters throughout the entire property.