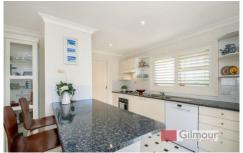

- Light filled open plan living areas including a separate formal lounge & dining room which leads through to a modern kitchen finished with new stainless steel appliances and gas cooking
- Double lock up garage with drive-through access to the rear which has a paved entertaining area perfect for relaxed gatherings and also an attached grassed yard.
- Built-in wardrobes to all the bedrooms and spacious ensuite to the master bedroom, split system air conditioning, and modern carpet & plantation shutters throughout the entire property.