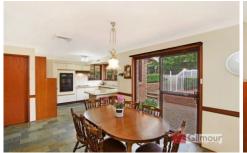

- The living areas are comprised of a family room adjoining the kitchen which is finished with quality appliances, a separate rumpus room, private study and a lounge room with a fireplace.
- There is a paved and covered rear entertaining area which is perfect for watching the kids make the most of the fully fenced grassed yard and sparkling inground swimming pool
- Other great features include three bathrooms, double lock up garage, ducted air conditioning and an alarm system.