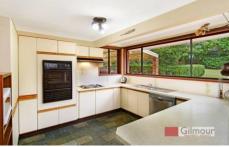

- The living areas are comprised of a family room adjoining the kitchen which is finished with quality appliances, a separate rumpus room, private study and a lounge room with a fireplace.
- There is a paved and covered rear entertaining area which is perfect for watching the kids make the most of the fully fenced grassed yard and sparkling inground swimming pool
- Other great features include three bathrooms, double lock up garage, ducted air conditioning and an alarm system.