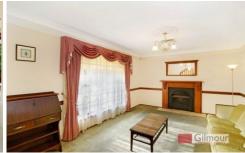

- The living areas are comprised of a family room adjoining the kitchen which is finished with quality appliances, a separate rumpus room, private study and a lounge room with a fireplace.
- There is a paved and covered rear entertaining area which is perfect for watching the kids make the most of the fully fenced grassed yard and sparkling inground swimming pool
- Other great features include three bathrooms, double lock up garage, ducted air conditioning and an alarm system.