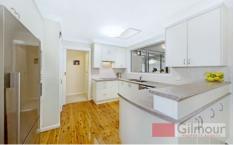

- Enjoy the sun filled lounge and spread out with extra living space in the rumpus, separate study and generously sized bedrooms. There are built-in cupboards and wardrobes throughout with more than enough storage for you to tuck away all your belongings.
- Continue your relaxed living under the covered pergola, while the rainbow lorikeets dart through the private, low maintenance garden and the kids play in the safe grassed yard.
- Other features further shelving storage in the lock up garage, reverse-cycle air conditioning and the bathroom