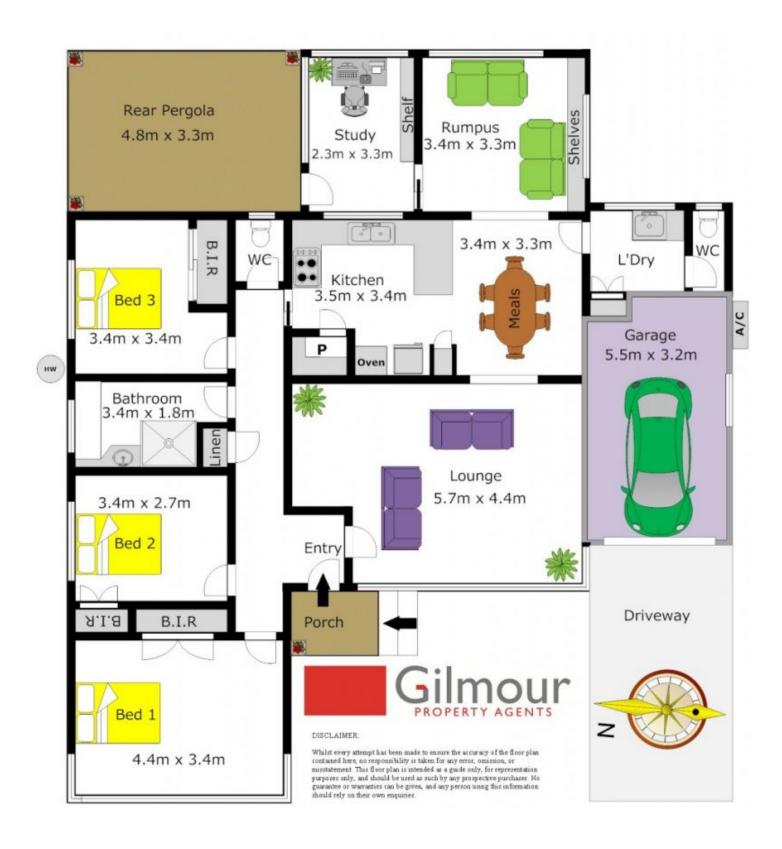

## 5 Hambledon Avenue BAULKHAM HILLS NSW

Situated on the high side of a quiet leafy street in sought-after Roxborough Park, is this comfortable, fresh and polished house with everything you need: easy living and convenient location. The hard work has been done and now all it needs is for you to move in and make yourself at home.

- Enjoy the sun filled lounge and spread out with extra living space in the rumpus, separate study and generously sized bedrooms. There are built-in cupboards and wardrobes throughout with more than enough storage for you to tuck away all your belongings.
- Continue your relaxed living under the covered pergola, while the rainbow lorikeets dart through the private, low maintenance garden and the kids play in the safe grassed yard.
- Other features further shelving storage in the lock up garage, reverse-cycle air conditioning and the bathroom