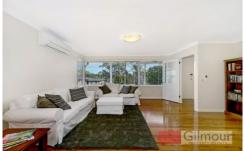

- Enjoy the sun filled lounge and spread out with extra living space in the rumpus, separate study and generously sized bedrooms. There are built-in cupboards and wardrobes throughout with more than enough storage for you to tuck away all your belongings.
- Continue your relaxed living under the covered pergola, while the rainbow lorikeets dart through the private, low maintenance garden and the kids play in the safe grassed yard.
- Other features further shelving storage in the lock up garage, reverse-cycle air conditioning and the bathroom