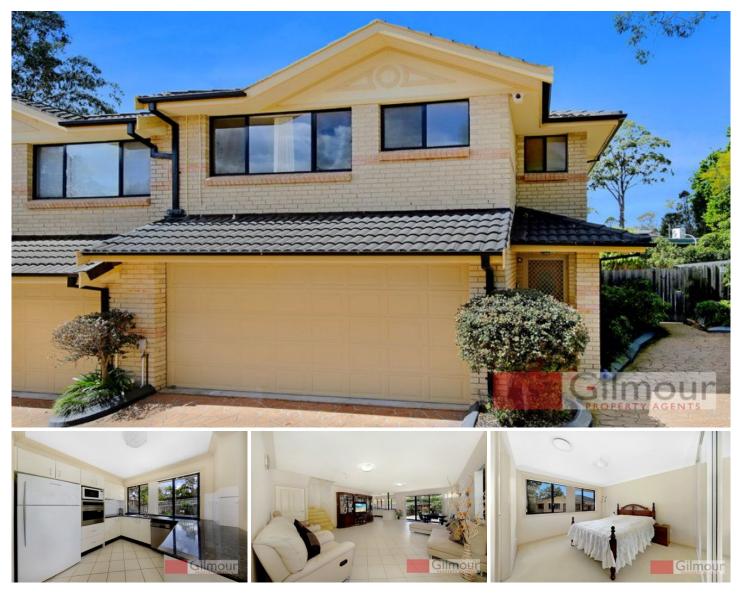

## 10/35 Parsonage Road CASTLE HILL NSW

Situated within a whisper quiet complex with only one common wall is this excellent townhouse which is conveniently only 400m from the M2 city bus, approximately 1km walk to the shops and close to local schools.

- There is a generous open plan lounge and dining area which benefits from a lovely sunny aspect and your polyurethane & granite gourmet kitchen is perfect for creating some wonderful culinary treats.

- Outside is a large easy care courtyard ideal for entertaining or just to enjoy a BBQ with family and friends.

- Other creature comforts include a video intercom and alarm system, ducted & split-system air-conditioning, built-in wardrobes to all bedrooms plus an ensuite to the master, and internal access to a double lock up garage.