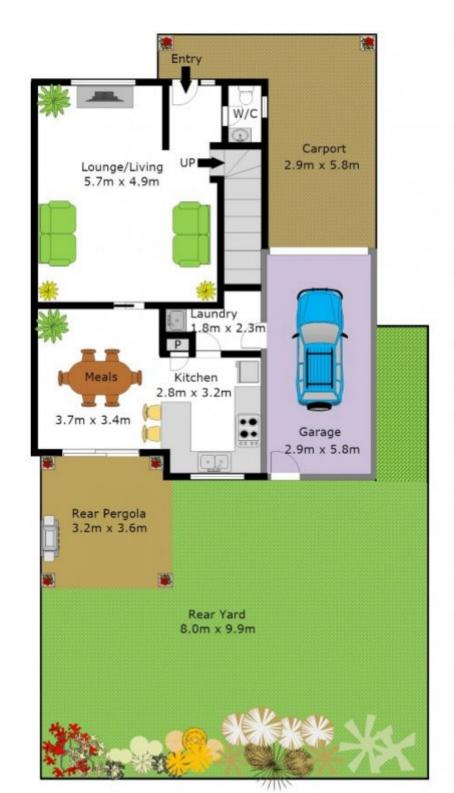

## 16/77 Crane Road CASTLE HILL NSW

Excellent location close to shops, local schools and the new train station this immaculate three bedroom townhouse has built in wardrobes and the master has an ensuite. There is a large lounge room and a generous dining area off the updated kitchen which overlooks the easy care courtyard. Ducted air conditioned to make it pleasant all the year round and there is a single garage for the car and a single carport under the roof line of the townhouse for another vehicle. Cool off in the warmer months in the refreshing in ground pool in the complex. This great entry level property is ready for immediate occupation and is ideal for first home buyers, investors or people looking to scale down from the larger house to low maintenance living and is priced to sell! Inspect today before it's going... going... Gone!

## DISCLAIMER:

Whilst every attempt has been made to ensure the accuracy of the floor plan contained here, no responsibility is taken for any error, omission, or misstatement. This floor plan is intended as a guide only, for representation purposes only, and should be used as such by any prospective purchaser. No guarantee or warranties can be given, and any person using this information should rely on their own enquiries.