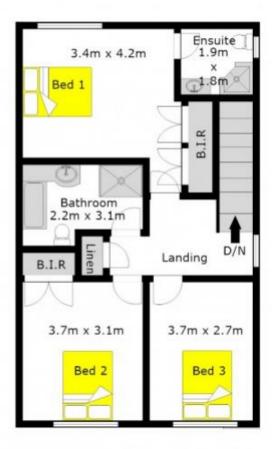

## 16/77 Crane Road CASTLE HILL NSW

Excellent location close to shops, local schools and the new train station this immaculate three bedroom townhouse has built in wardrobes and the master has an ensuite. There is a large lounge room and a generous dining area off the updated kitchen which overlooks the easy care courtyard. Ducted air conditioned to make it pleasant all the year round and there is a single garage for the car and a single carport under the roof line of the townhouse for another vehicle. Cool off in the warmer months in the refreshing in ground pool in the complex. This great entry level property is ready for immediate occupation and is ideal for first home buyers, investors or people looking to scale down from the larger house to low maintenance living and is priced to sell! Inspect today before it's going... going... Gone!

## DISCLAIMER:

Whilst every attempt has been made to ensure the accuracy of the floor plan contained here, no responsibility is taken for any error, omission, or misstatement. This floor plan is intended as a guide only, for representation purposes only, and should be used as such by any prospective purchaser. No guarantee or warranties can be given, and any person using this information should rely on their own enquiries.