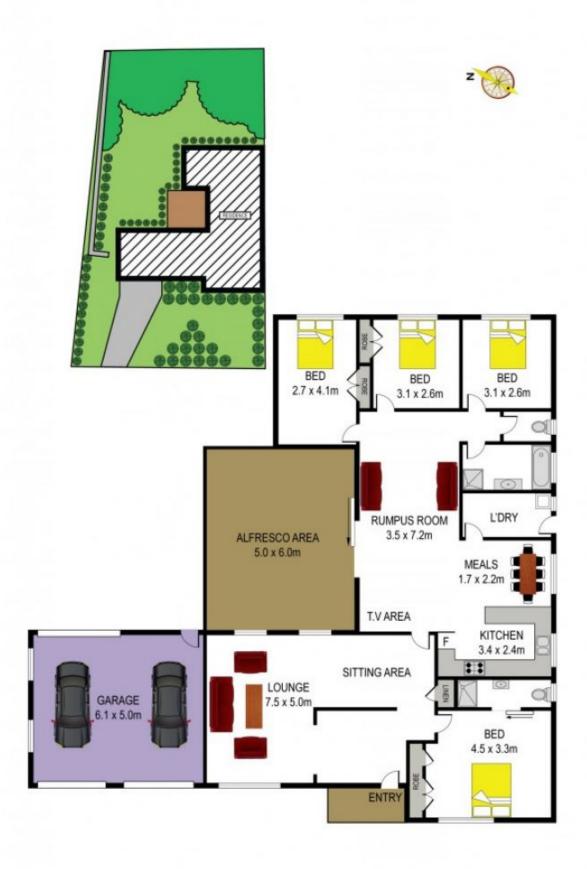

## 150 Tuckwell Road CASTLE HILL NSW

Charming single level home in the highly sought after New England Estate, located on a wide and level 929m2 block, this family home boasts a large rear yard benefiting from the northerly sun. Give this home an upgrade to realise its full potential!

- With four bedrooms, two bathrooms, lounge and dining and a meals/family room adjoining the functional kitchen there is ample space for all the family.
- The covered entertainment area and level grassed yard, with room for a pool, is ideal for the active family!
- Other great features include a double lock-up garage with drive through access and two split system air conditioning units. Public transport at your door and only minutes to Castle Towers shopping center.

## 4 🕒 2 🔓 2 🖨

Land Size: 929 sqm

View : https://www.gilmour.com.au/sale/nsw/hills/c

astle-hill/residential/house/5620633

Gilmour

Gilmour Property Agents 02 9899 3311