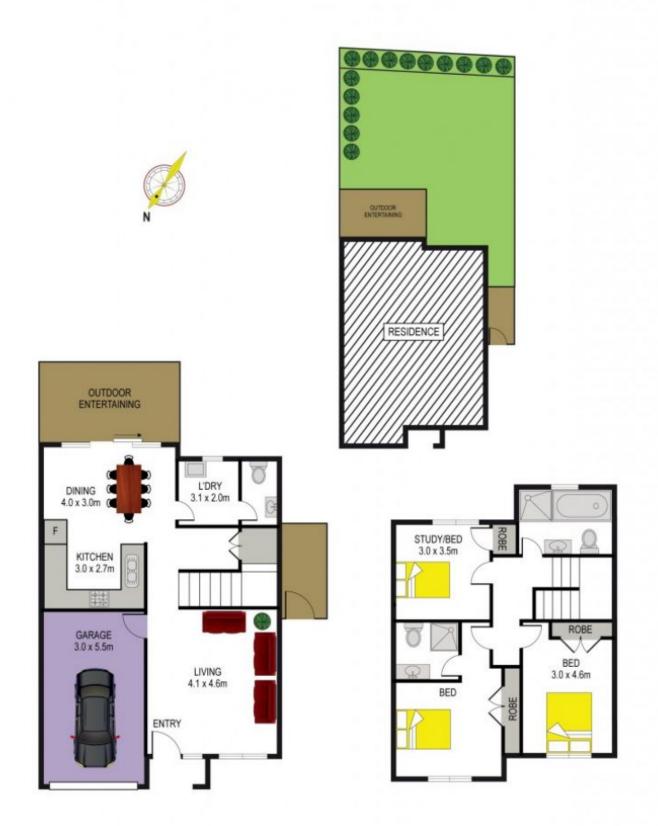

## 13/52-54 Kerrs Road CASTLE HILL NSW

This impeccable townhouse has been freshly renovated for you to move straight in! Perfectly positioned in a complex of 17, and on a quiet street, with high ceilings, modern rendered exterior, and only one common wall, it will be hard to beat!

- Offering three freshly painted bedrooms with new timber floorboards, two bathrooms and a downstairs toilet. The downstairs living rooms have also been freshly painted and updated to tiled floors. Modern stainless steel appliances and excellent bench space in the kitchen will meet all your cooking needs.
- There is side access to the recently landscaped rear yard, as well as sliding doors from the dining room bringing the outdoors in and filling the townhouse with natural light.
- Full brick construction, single automated lock-up garage, and an abundance of off street parking.

## 3 📭 2 🖺 1 🗬

Land Size: 158 sqm

View : https://www.gilmour.com.au/sale/nsw/hills/c

astle-hill/residential/townhouse/5620634

Gilmour

Gilmour Property Agents 02 9899 3311

## 13/52-54 Kerrs Road, Castle Hill

DISCLAIMER
DIMENSIONS ARE APPROXIMATE AND SHOULD ONLY BE USED AS A GUIDE THEY ARE NOT TO SCALE AND NO LIABILITY WILL BE ACCEPTED.