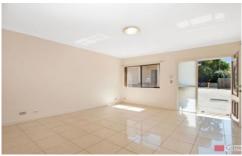

- Offering three freshly painted bedrooms with new timber floorboards, two bathrooms and a downstairs toilet. The downstairs living rooms have also been freshly painted and updated to tiled floors. Modern stainless steel appliances and excellent bench space in the kitchen will meet all your cooking needs.
- There is side access to the recently landscaped rear yard, as well as sliding doors from the dining room bringing the outdoors in and filling the townhouse with natural light.
- Full brick construction, single automated lock-up garage, and an abundance of off street parking.