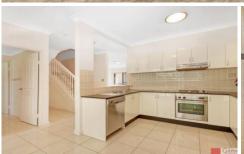

- Offering three freshly painted bedrooms with new timber floorboards, two bathrooms and a downstairs toilet. The downstairs living rooms have also been freshly painted and updated to tiled floors. Modern stainless steel appliances and excellent bench space in the kitchen will meet all your cooking needs.
- There is side access to the recently landscaped rear yard, as well as sliding doors from the dining room bringing the outdoors in and filling the townhouse with natural light.
- Full brick construction, single automated lock-up garage, and an abundance of off street parking.