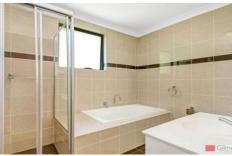

- Offering three freshly painted bedrooms with new timber floorboards, two bathrooms and a downstairs toilet. The downstairs living rooms have also been freshly painted and updated to tiled floors. Modern stainless steel appliances and excellent bench space in the kitchen will meet all your cooking needs.
- There is side access to the recently landscaped rear yard, as well as sliding doors from the dining room bringing the outdoors in and filling the townhouse with natural light.
- Full brick construction, single automated lock-up garage, and an abundance of off street parking.