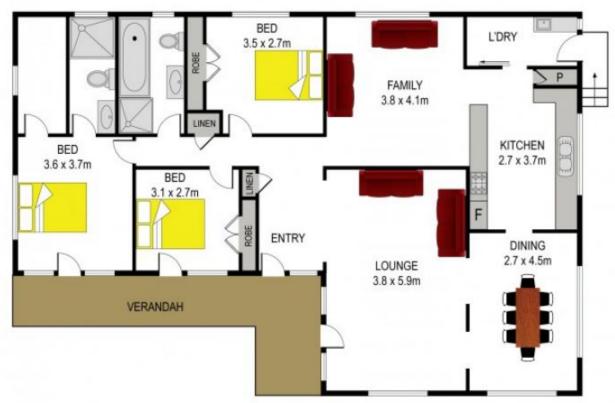

- Well maintained, single level, brick home with three bedrooms, a main bathroom and the master bedroom has an ensuite and built-in robe.
- Spend summer outside with an in ground pool, and a generous grassed yard, perfect for outdoor games.
- Other functional features include split system air conditioning and double lock-up garage.