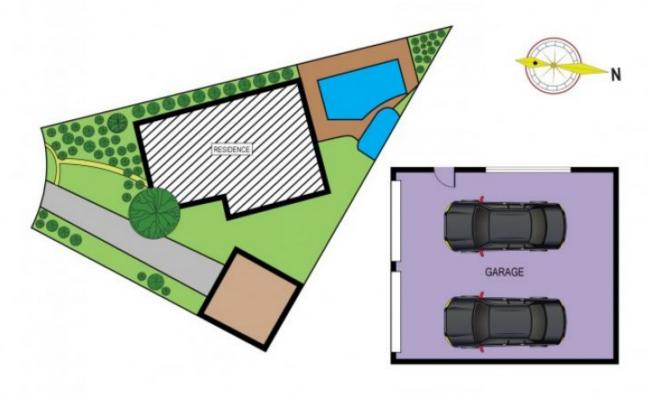

## 25 Fiona Avenue CASTLE HILL NSW

Nestled in a tree lined cul-de-sac and backing onto Coolong Reserve, this property has a sense of privacy that makes it feel like the only home in the street! Conveniently located in the heart of Castle Hill and within walking distance to Gilroy College and Excelsior Public School.

- Well maintained, single level, brick home with three bedrooms, a main bathroom and the master bedroom has an ensuite and built-in robe.
- Spend summer outside with an in ground pool, and a generous grassed yard, perfect for outdoor games.
- Other functional features include split system air conditioning and double lock-up garage.