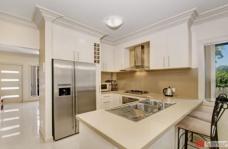

- Four generous size bedrooms of which two have built in robes. The master bedroom has a spacious walk in robe with a window and stylish ensuite. Downstairs offers polished porcelain floor tiles, 3rd toilet and comforts of ducted air conditioning and vacuum with 9ft ceilings throughout.
- Polyurethane 40mm Caesar Stone gas kitchen with ducted range hood, stainless steel appliances and a large fridge space and pantry. Terrific family living with a lounge room and dining area which overlooks the park and opens out to a covered entertaining space.