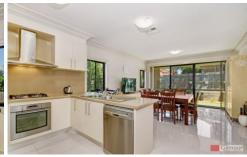

- Four generous size bedrooms of which two have built in robes. The master bedroom has a spacious walk in robe with a window and stylish ensuite. Downstairs offers polished porcelain floor tiles, 3rd toilet and comforts of ducted air conditioning and vacuum with 9ft ceilings throughout.
- Polyurethane 40mm Caesar Stone gas kitchen with ducted range hood, stainless steel appliances and a large fridge space and pantry. Terrific family living with a lounge room and dining area which overlooks the park and opens out to a covered entertaining space.