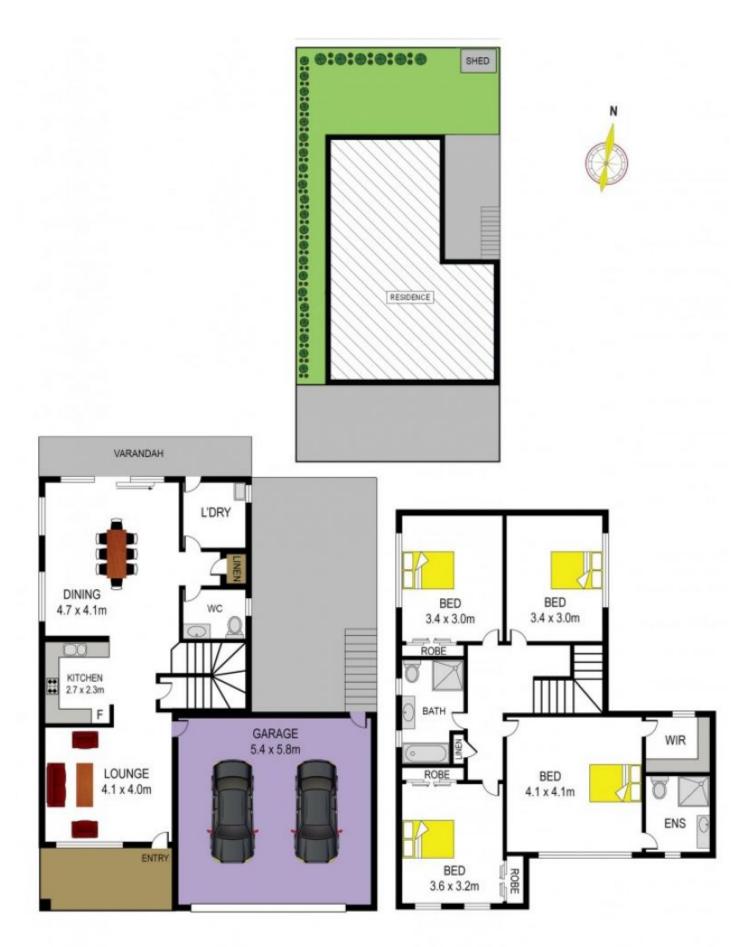

## 10/14 Pearce Street BAULKHAM HILLS NSW

An exceptional four bedroom upmarket townhouse showcasing a modern interior. Situated in North Baulkham Hills on the high side of a quiet, small complex of 10. Easy walk to local schools, shops and city bus transport. It has a perfect sunny north aspect and is located next to a private park within the complex.

- Four generous size bedrooms of which two have built in robes. The master bedroom has a spacious walk in robe with a window and stylish ensuite. Downstairs offers polished porcelain floor tiles, 3rd toilet and comforts of ducted air conditioning and vacuum with 9ft ceilings throughout.
- Polyurethane 40mm Caesar Stone gas kitchen with ducted range hood, stainless steel appliances and a large fridge space and pantry. Terrific family living with a lounge room and dining area which overlooks the park and opens out to a covered entertaining space.

## 10/14 Pearce Street, Baulkham Hills