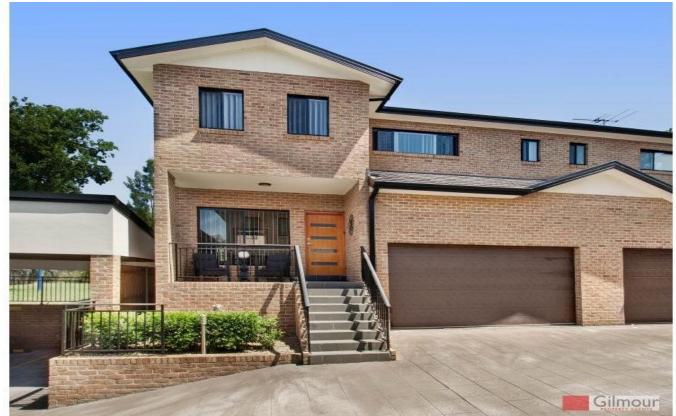

## 10/14 Pearce Street BAULKHAM HILLS NSW

An exceptional four bedroom upmarket townhouse showcasing a modern interior. Situated in North Baulkham Hills on the high side of a quiet, small complex of 10. Easy walk to local schools, shops and city bus transport. It has a perfect sunny north aspect and is located next to a private park within the complex.

- Four generous size bedrooms of which two have built in robes. The master bedroom has a spacious walk in robe with a window and stylish ensuite. Downstairs offers polished porcelain floor tiles, 3rd toilet and comforts of ducted air conditioning and vacuum with 9ft ceilings throughout.
- Polyurethane 40mm Caesar Stone gas kitchen with ducted range hood, stainless steel appliances and a large fridge space and pantry. Terrific family living with a lounge room and dining area which overlooks the park and opens out to a covered entertaining space.