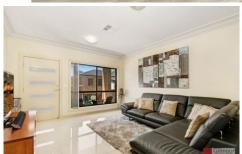

- Four generous size bedrooms of which two have built in robes. The master bedroom has a spacious walk in robe with a window and stylish ensuite. Downstairs offers polished porcelain floor tiles, 3rd toilet and comforts of ducted air conditioning and vacuum with 9ft ceilings throughout.
- Polyurethane 40mm Caesar Stone gas kitchen with ducted range hood, stainless steel appliances and a large fridge space and pantry. Terrific family living with a lounge room and dining area which overlooks the park and opens out to a covered entertaining space.