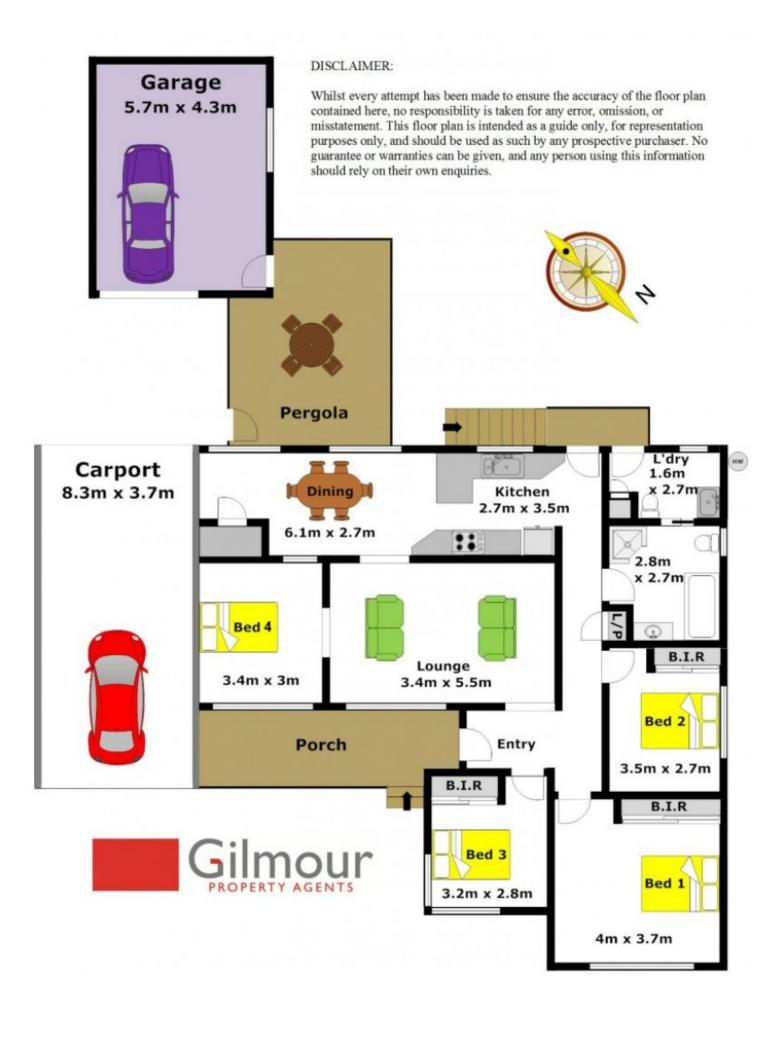

## 12 Rondelay Drive CASTLE HILL NSW

Set on a quiet street this charming single level home is in the perfect location! Within walking distance to Excelsior Public School, Gilroy Catholic College, and Roxborough Park, close to public transport, and a short drive to Castle Towers, you will have everything you need at your doorstep.

- Four ample sized bedrooms, three with built-in wardrobes. Updated bathroom with walk through access to the internal laundry. The kitchen and dining areas have views over the well maintained back yard.
- Generous rear yard with an undercover entertaining area, plenty of space where the children can play.
- Other features include ducted air-conditioning throughout, single, oversized, automatic lock-up garage plus carport.