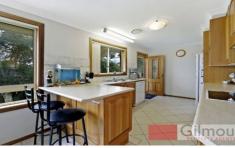

- Four ample sized bedrooms, three with built-in wardrobes. Updated bathroom with walk through access to the internal laundry. The kitchen and dining areas have views over the well maintained back yard.
- Generous rear yard with an undercover entertaining area, plenty of space where the children can play.
- Other features include ducted air-conditioning throughout, single, oversized, automatic lock-up garage plus carport.