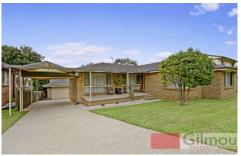

- Four ample sized bedrooms, three with built-in wardrobes. Updated bathroom with walk through access to the internal laundry. The kitchen and dining areas have views over the well maintained back yard.
- Generous rear yard with an undercover entertaining area, plenty of space where the children can play.
- Other features include ducted air-conditioning throughout, single, oversized, automatic lock-up garage plus carport.