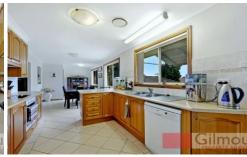

- Four ample sized bedrooms, three with built-in wardrobes. Updated bathroom with walk through access to the internal laundry. The kitchen and dining areas have views over the well maintained back yard.
- Generous rear yard with an undercover entertaining area, plenty of space where the children can play.
- Other features include ducted air-conditioning throughout, single, oversized, automatic lock-up garage plus carport.