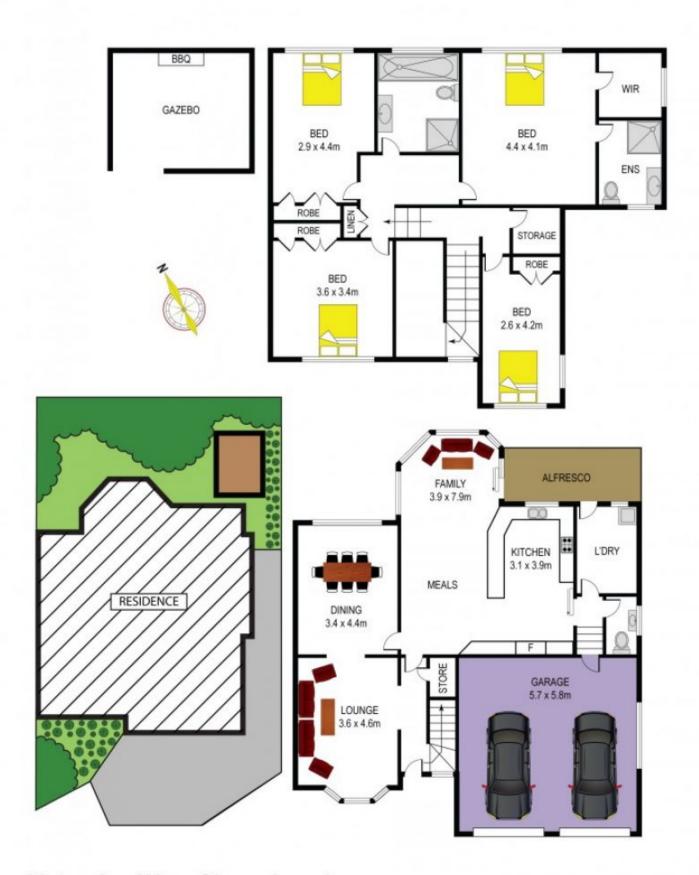

## 13 Louise Way CHERRYBROOK NSW

Located in the Cherrybrook Tech zone, this quality Torrens title duplex Masterbuilt by Binet Homes, sits on a low maintenance block with a lovely sunny north aspect to the back yard, on the high side of the exclusive paved street. Just a five minute walk to the new Cherrybrook train station, and a few minutes in the car to the shopping village.

- Fastidiously maintained and boasting generous living areas consisting of a formal lounge and a separate dining room. A family meals and relaxing area flow off the excellent kitchen which has an abundance of preparation space and storage cupboards.
- The master has a walk-in robe and an ensuite, the remaining three bedrooms have built in wardrobes.
- The two zone ducted air conditioning system keeps the temperature under control throughout the year and the private gazebo in the back yard is ideal for entertaining