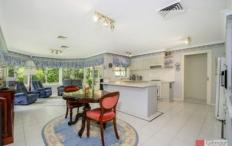

- Fastidiously maintained and boasting generous living areas consisting of a formal lounge and a separate dining room. A family meals and relaxing area flow off the excellent kitchen which has an abundance of preparation space and storage cupboards.
- The master has a walk-in robe and an ensuite, the remaining three bedrooms have built in wardrobes.
- The two zone ducted air conditioning system keeps the temperature under control throughout the year and the private gazebo in the back yard is ideal for entertaining