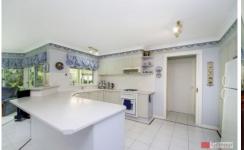

- Fastidiously maintained and boasting generous living areas consisting of a formal lounge and a separate dining room. A family meals and relaxing area flow off the excellent kitchen which has an abundance of preparation space and storage cupboards.
- The master has a walk-in robe and an ensuite, the remaining three bedrooms have built in wardrobes.
- The two zone ducted air conditioning system keeps the temperature under control throughout the year and the private gazebo in the back yard is ideal for entertaining