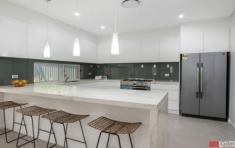

- Four generously proportioned bedrooms, all with built in robes, main with walk in. State of the art main bathroom and ensuite, with floor to ceiling tiles and high end fixtures and fittings. An immaculate kitchen boasting 60mm Calcutta bench tops, glass splashback, polyurethane cupboards, and a walk in pantry will be perfect for any aspiring chef!
- Spacious covered alfresco entertaining area, measuring 50 square meters, with remote control fans for additional comfort creates an extra living space to enjoy all year round. Boasting potential for an in-ground pool the backyard has plenty of space to play or relax.
- The home also features top of the range 15kw Dakin air