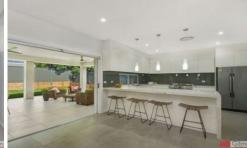

- Four generously proportioned bedrooms, all with built in robes, main with walk in. State of the art main bathroom and ensuite, with floor to ceiling tiles and high end fixtures and fittings. An immaculate kitchen boasting 60mm Calcutta bench tops, glass splashback, polyurethane cupboards, and a walk in pantry will be perfect for any aspiring chef!
- Spacious covered alfresco entertaining area, measuring 50 square meters, with remote control fans for additional comfort creates an extra living space to enjoy all year round. Boasting potential for an in-ground pool the backyard has plenty of space to play or relax.
- The home also features top of the range 15kw Dakin air