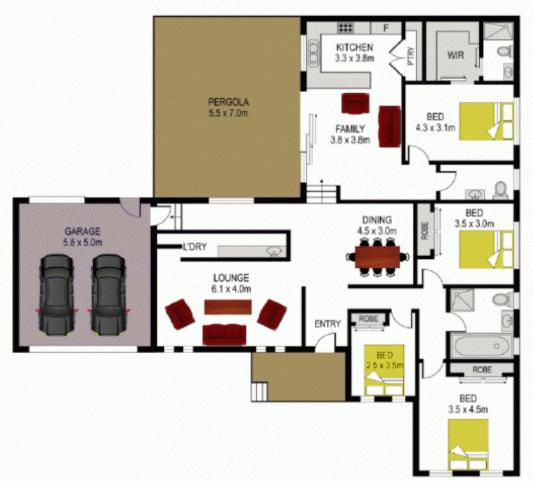

- Four generously proportioned bedrooms, all with built in robes, main with walk in. State of the art main bathroom and ensuite, with floor to ceiling tiles and high end fixtures and fittings. An immaculate kitchen boasting 60mm Calcutta bench tops, glass splashback, polyurethane cupboards, and a walk in pantry will be perfect for any aspiring chef!
- Spacious covered alfresco entertaining area, measuring 50 square meters, with remote control fans for additional comfort creates an extra living space to enjoy all year round. Boasting potential for an in-ground pool the backyard has plenty of space to play or relax.
- The home also features top of the range 15kw Dakin air