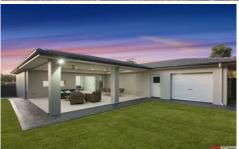

- Four generously proportioned bedrooms, all with built in robes, main with walk in. State of the art main bathroom and ensuite, with floor to ceiling tiles and high end fixtures and fittings. An immaculate kitchen boasting 60mm Calcutta bench tops, glass splashback, polyurethane cupboards, and a walk in pantry will be perfect for any aspiring chef!
- Spacious covered alfresco entertaining area, measuring 50 square meters, with remote control fans for additional comfort creates an extra living space to enjoy all year round. Boasting potential for an in-ground pool the backyard has plenty of space to play or relax.
- The home also features top of the range 15kw Dakin air