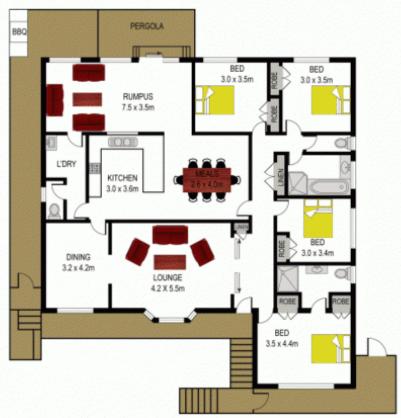

- The renovated ensuite brings a modern touch to the master bedroom. All bedrooms are very spacious, have built in robes, and polished floorboards. The lounge and dining areas comprise of a large lounge and dining room, meals area off the kitchen and a family/rumpus room. The kitchen boasts an abundance of storage, electric appliances, dishwasher, and skylight.
- Overlook the beautifully manicured gardens from the veranda or share the view with friends under the covered entertaining area to the rear, private yard.
- Also part of this well designed home is an internal laundry