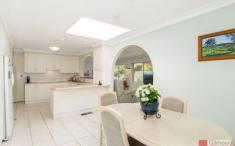

- The renovated ensuite brings a modern touch to the master bedroom. All bedrooms are very spacious, have built in robes, and polished floorboards. The lounge and dining areas comprise of a large lounge and dining room, meals area off the kitchen and a family/rumpus room. The kitchen boasts an abundance of storage, electric appliances, dishwasher, and skylight.
- Overlook the beautifully manicured gardens from the veranda or share the view with friends under the covered entertaining area to the rear, private yard.
- Also part of this well designed home is an internal laundry