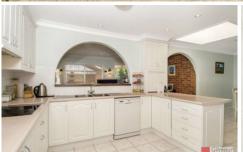

- The renovated ensuite brings a modern touch to the master bedroom. All bedrooms are very spacious, have built in robes, and polished floorboards. The lounge and dining areas comprise of a large lounge and dining room, meals area off the kitchen and a family/rumpus room. The kitchen boasts an abundance of storage, electric appliances, dishwasher, and skylight.
- Overlook the beautifully manicured gardens from the veranda or share the view with friends under the covered entertaining area to the rear, private yard.
- Also part of this well designed home is an internal laundry