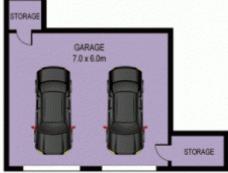

- The renovated ensuite brings a modern touch to the master bedroom. All bedrooms are very spacious, have built in robes, and polished floorboards. The lounge and dining areas comprise of a large lounge and dining room, meals area off the kitchen and a family/rumpus room. The kitchen boasts an abundance of storage, electric appliances, dishwasher, and skylight.
- Overlook the beautifully manicured gardens from the veranda or share the view with friends under the covered entertaining area to the rear, private yard.
- Also part of this well designed home is an internal laundry