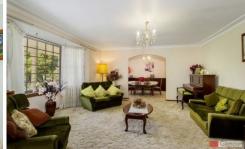

- The renovated ensuite brings a modern touch to the master bedroom. All bedrooms are very spacious, have built in robes, and polished floorboards. The lounge and dining areas comprise of a large lounge and dining room, meals area off the kitchen and a family/rumpus room. The kitchen boasts an abundance of storage, electric appliances, dishwasher, and skylight.
- Overlook the beautifully manicured gardens from the veranda or share the view with friends under the covered entertaining area to the rear, private yard.
- Also part of this well designed home is an internal laundry