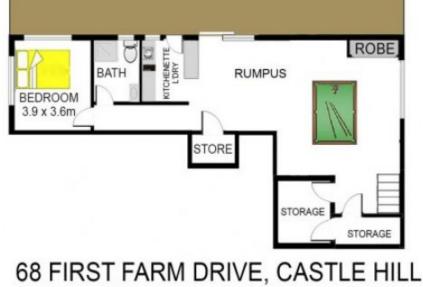

- Other creature comforts include ducted air-conditioning, ducted vacuum, triple lock-up garage and a downstairs granny flat with large rumpus/billiard room leading to the