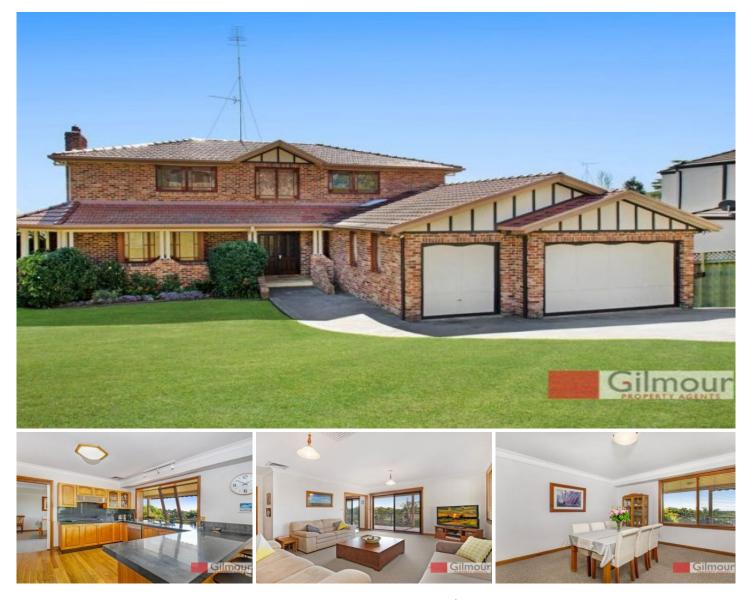

## 68 First Farm Drive CASTLE HILL NSW

Appreciate the beauty and build quality of this amazing tri-level home located in the sought-after First Farm Drive Estate. In a fantastic location within walking distance to the future North West Rail Link, Oakhill College and all amenities including schools, parks and transport, this beautifully presented home is the ultimate in lifestyle living. - Living areas include formal lounge and dining rooms, informal dining and rumpus room making it the perfect home for the growing family in need of plenty of space.

- Entertain in style with breathtaking sunsets and views of the Blue Mountains from your large covered decking area which overlooks a great sized grassed yard perfect for kids to run and play and an inground pool and spa with solar heating.

- Other creature comforts include ducted air-conditioning, ducted vacuum, triple lock-up garage and a downstairs granny flat with large rumpus/billiard room leading to the