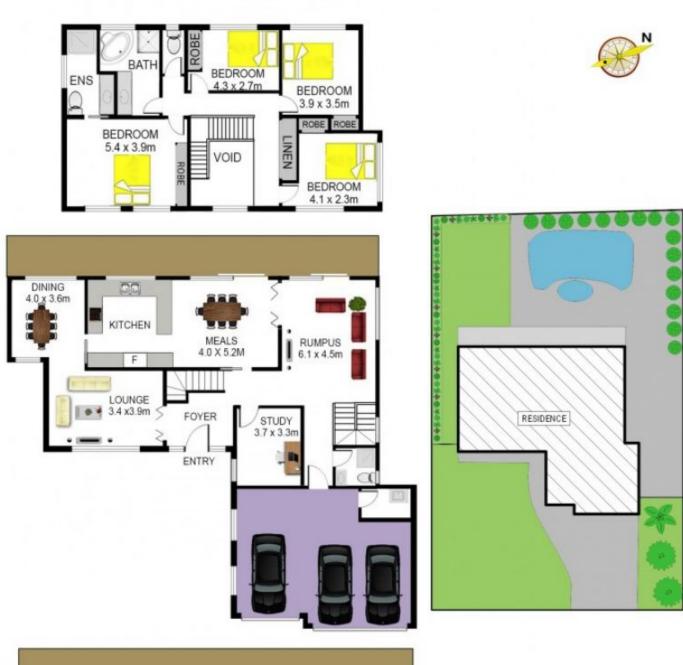

## 68 First Farm Drive CASTLE HILL NSW

Appreciate the beauty and build quality of this amazing tri-level home located in the sought-after First Farm Drive Estate. In a fantastic location within walking distance to the future North West Rail Link, Oakhill College and all amenities including schools, parks and transport, this beautifully presented home is the ultimate in lifestyle living. - Living areas include formal lounge and dining rooms, informal dining and rumpus room making it the perfect home for the growing family in need of plenty of space.

- Entertain in style with breathtaking sunsets and views of the Blue Mountains from your large covered decking area which overlooks a great sized grassed yard perfect for kids to run and play and an inground pool and spa with solar heating.

- Other creature comforts include ducted air-conditioning, ducted vacuum, triple lock-up garage and a downstairs granny flat with large rumpus/billiard room leading to the