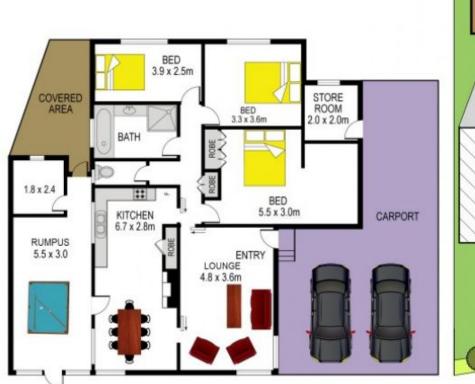

- Featuring three bedrooms with a built-in wardrobe and study to the master. Brand new kitchen, complete with quality stainless steel appliances and gas cooking, to get creative in. Polished floor boards give a contemporary feel and the living spaces consist of a lounge room, separate dining room, and a family relaxing area.
- Continue out to the fully fenced grassed yard with a covered patio for outdoor entertaining and a couple of sheds to store all the accumulated gear. The roof has also been replaced saving you time and money.
- The existing tenant would like to stay on or you could move in after the 14th April. Inspect sooner than later