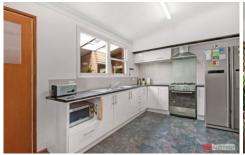

- Featuring three bedrooms with a built-in wardrobe and study to the master. Brand new kitchen, complete with quality stainless steel appliances and gas cooking, to get creative in. Polished floor boards give a contemporary feel and the living spaces consist of a lounge room, separate dining room, and a family relaxing area.
- Continue out to the fully fenced grassed yard with a covered patio for outdoor entertaining and a couple of sheds to store all the accumulated gear. The roof has also been replaced saving you time and money.
- The existing tenant would like to stay on or you could move in after the 14th April. Inspect sooner than later