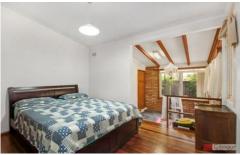

- Featuring three bedrooms with a built-in wardrobe and study to the master. Brand new kitchen, complete with quality stainless steel appliances and gas cooking, to get creative in. Polished floor boards give a contemporary feel and the living spaces consist of a lounge room, separate dining room, and a family relaxing area.
- Continue out to the fully fenced grassed yard with a covered patio for outdoor entertaining and a couple of sheds to store all the accumulated gear. The roof has also been replaced saving you time and money.
- The existing tenant would like to stay on or you could move in after the 14th April. Inspect sooner than later