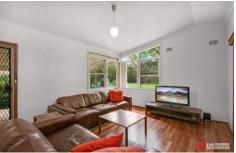

- Featuring three bedrooms with a built-in wardrobe and study to the master. Brand new kitchen, complete with quality stainless steel appliances and gas cooking, to get creative in. Polished floor boards give a contemporary feel and the living spaces consist of a lounge room, separate dining room, and a family relaxing area.
- Continue out to the fully fenced grassed yard with a covered patio for outdoor entertaining and a couple of sheds to store all the accumulated gear. The roof has also been replaced saving you time and money.
- The existing tenant would like to stay on or you could move in after the 14th April. Inspect sooner than later