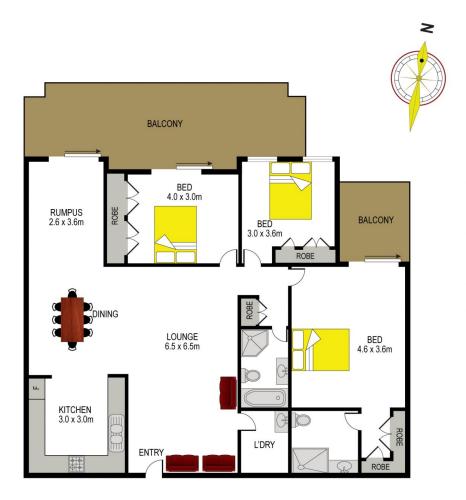

- Boasting a total of 185sqm including modern living space and featuring two huge bedrooms with built-in robes, a separate study which could be used as a third bedroom and two bathrooms including the ensuite. Create culinary masterpieces in the gourmet polyurethane and Caesarstone kitchen with gas cooking and stainless steel appliances and the generous open living area sets the tone for the apartment's light, bright and airy ambience throughout.

- Flowing out from the living area is the large balcony which is ideal for entertaining and cool off in the refreshing pool within the complex.

- There is an oversized double lock-up garage with a

2 🍋 2 📛 2 🖨

## DISCLAIMER

DIMENSIONS ARE APPROXIMATE AND SHOULD ONLY BE USED AS A GUIDE THEY ARE NOT TO SCALE AND NO LIABILITY WILL BE ACCEPTED.