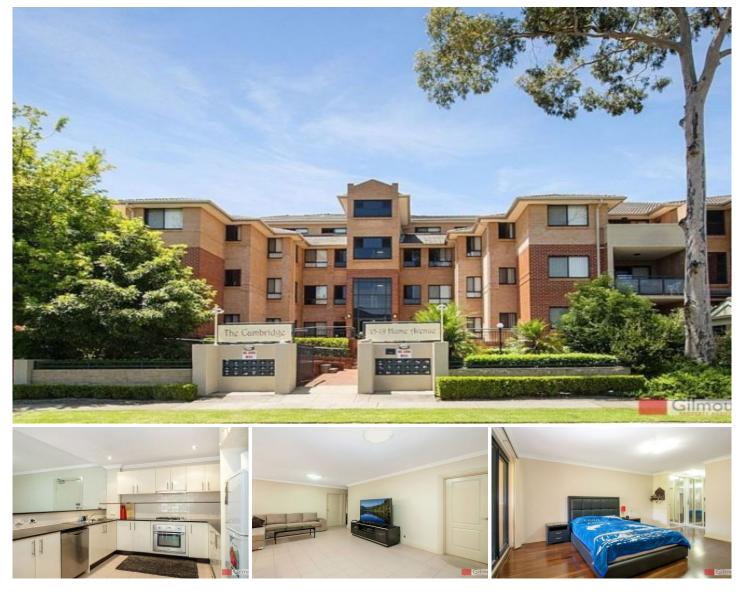

## 33/15-19 Hume Avenue CASTLE HILL NSW

This north facing, top floor apartment is sure to impress those seeking stylish and contemporary living and is ideally positioned in a very well run complex in the heart of Castle Hill.

- Boasting a total of 185sqm including modern living space and featuring two huge bedrooms with built-in robes, a separate study which could be used as a third bedroom and two bathrooms including the ensuite. Create culinary masterpieces in the gourmet polyurethane and Caesarstone kitchen with gas cooking and stainless steel appliances and the generous open living area sets the tone for the apartment's light, bright and airy ambience throughout.

- Flowing out from the living area is the large balcony which is ideal for entertaining and cool off in the refreshing pool within the complex.

- There is an oversized double lock-up garage with a

2 🍋 2 📛 2 🖨