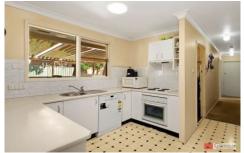

Four good size bedrooms all with wardrobes, plus there is a study for the aspiring student or those who work from home. Generous living areas compliment the functional kitchen.

A split system air conditioner and ceiling fans helps to take the heat out of the hot summer days and won't cost much to run with the solar panels producing electricity on the roof.