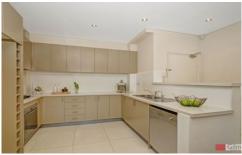

- The modern, open plan, and spacious living area will surprise you while the well-appointed Caesarstone and polyurethane gas kitchen will excite the most adventurous chef. The two bedrooms are generous in size, the main has an ensuite and built in wardrobe.
- The split air conditioner takes care of the seasonal variations in temperature and there is a lovely balcony to relax on.
- Double lock up garage plus storage space and secure parking. Great facilities in the complex with a gym, pool, and recreational games room. Total size including the garage is 176sqm.