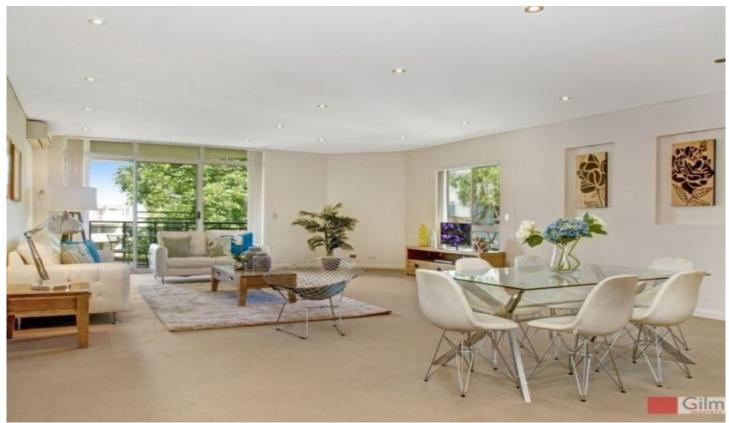

- The modern, open plan, and spacious living area will surprise you while the well-appointed Caesarstone and polyurethane gas kitchen will excite the most adventurous chef. The two bedrooms are generous in size, the main has an ensuite and built in wardrobe.
- The split air conditioner takes care of the seasonal variations in temperature and there is a lovely balcony to relax on.
- Double lock up garage plus storage space and secure parking. Great facilities in the complex with a gym, pool, and recreational games room. Total size including the garage is 176sqm.