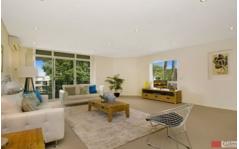

- The modern, open plan, and spacious living area will surprise you while the well-appointed Caesarstone and polyurethane gas kitchen will excite the most adventurous chef. The two bedrooms are generous in size, the main has an ensuite and built in wardrobe.
- The split air conditioner takes care of the seasonal variations in temperature and there is a lovely balcony to relax on.
- Double lock up garage plus storage space and secure parking. Great facilities in the complex with a gym, pool, and recreational games room. Total size including the garage is 176sqm.