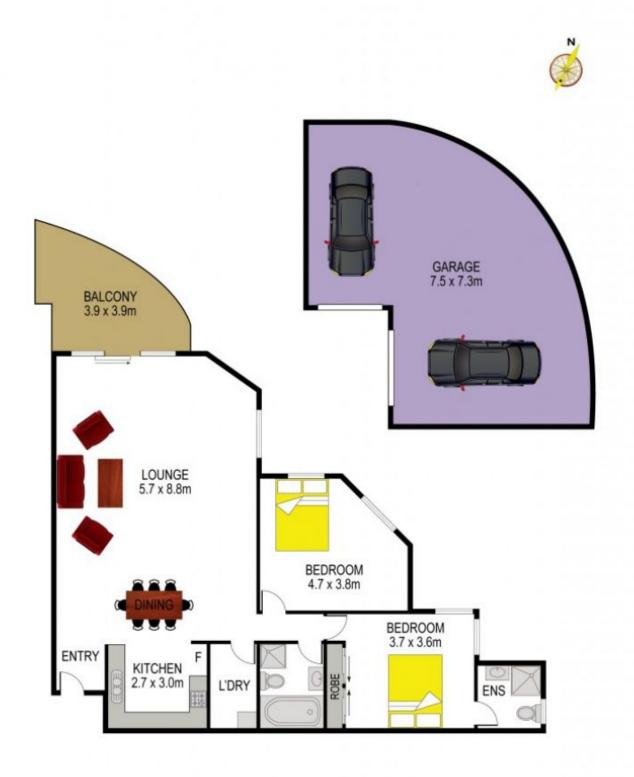

## 16/22-26 Mercer Street CASTLE HILL NSW

Convenience is the key to this terrific second floor unit featuring a delightful sunny aspect, located within walking distance to Castle Towers, public transport and schools.

- The modern, open plan, and spacious living area will surprise you while the well-appointed Caesarstone and polyurethane gas kitchen will excite the most adventurous chef. The two bedrooms are generous in size, the main has an ensuite and built in wardrobe.
- The split air conditioner takes care of the seasonal variations in temperature and there is a lovely balcony to relax on.
- Double lock up garage plus storage space and secure parking. Great facilities in the complex with a gym, pool, and recreational games room. Total size including the garage is 176sqm.

## 16/22-26 Mercer Street, Castle Hill

DISCLAIMER
DIMENSIONS ARE APPROXIMATE AND SHOULD ONLY BE USED AS A GUIDE THEY ARE NOT TO SCALE AND NO LIABILITY WILL BE ACCEPTED.