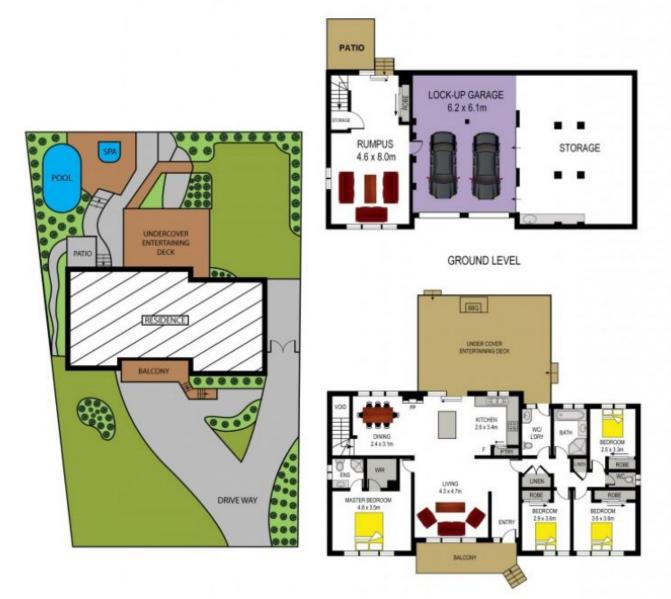

## 4 🛤 2 🚔 2 🚘

Gilmour

Land Size : 897 sqm View : https://ww

: https://www.gilmour.com.au/sale/nsw/hills/c astle-hill/residential/house/5620653

Gilmour Property Agents 02 9899 3311

https://www.gilmour.com.au Just another WordPress site

ENTRY LEVEL

## 44 Galahad Crescent, Castle Hill

DISCLAIMER

DIMENSIONS ARE APPROXIMATE AND SHOULD ONLY BE USED AS A GUIDE THEY ARE NOT TO SCALE AND NO LIABILITY WILL BE ACCEPTED.