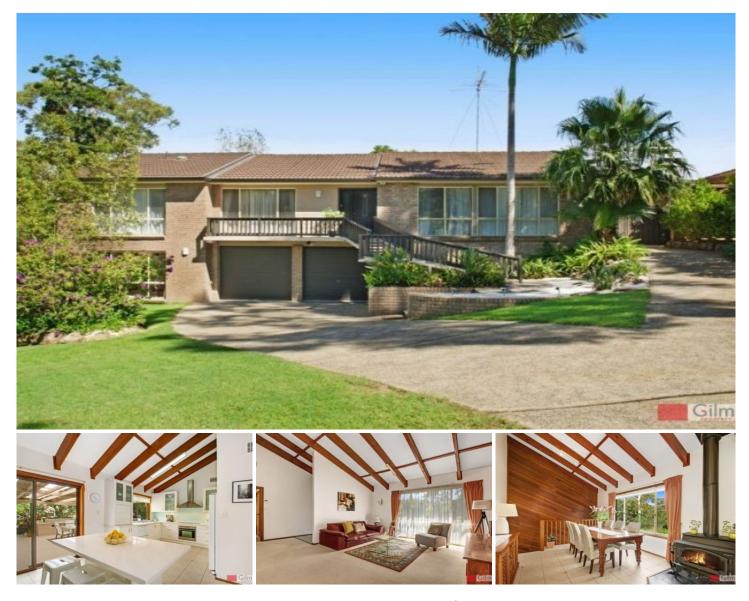

## 44 Galahad Crescent CASTLE HILL NSW

Elegantly set within the sought after Knightsbridge estate, is this engaging four bedroom home. The close proximity to city buses, the future North-West rail link, Samuel Gilbert Primary School and Knightsbridge Shopping Court makes this an ideal home for families or busy executives alike.

- Vaulted ceilings with exposed beams allow natural light to fill the spacious, open plan lounge room. Flowing effortlessly through to the stunning modern kitchen boasting an island breakfast bar, double drawer dishwasher, induction cooking and large pantry. A fireplace in the formal dining area will keep the house warm all winter. The separate private rumpus room is ideal for home business or teenage retreat.

- Accommodation consists of four generously proportioned bedrooms all with built-ins, master with walk-in robe and ensuite. The main bathroom, laundry and hallway have been recently renovated to a very high standard, with floor