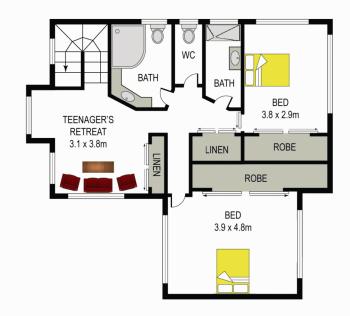

- Presented in pristine condition both inside and out, there is ample space for the whole family. There are four bedrooms and three bathrooms as well as an upstairs teenagers retreat and a home office/study. Light and bright throughout, this home exudes a welcoming warmth and features formal lounge and dining areas, three split system air conditioners and a family room at the rear of the home that flows seamlessly to the outdoors.
- The paved entertainment area comes complete with a BBQ, framed by leafy well established trees that overlook the level, fully fenced rear yard. Car accommodation includes a single lock up garage plus a 2.5 car undercover parking area. Lovingly maintained gardens and immaculate

4 📭 3 🖺 3 😭

Land Size: 740 sqm

View : https://www.gilmour.com.au/sale/nsw/hills/b

aulkham-hills/residential/house/5620655

Gilmour

Gilmour Property Agents 02 9899 3311

**FIRST FLOOR** 

**GROUND FLOOR** 