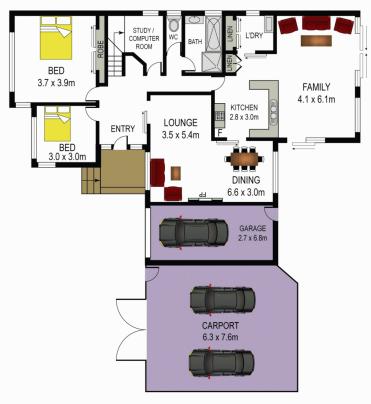

- Presented in pristine condition both inside and out, there is ample space for the whole family. There are four bedrooms and three bathrooms as well as an upstairs teenagers retreat and a home office/study. Light and bright throughout, this home exudes a welcoming warmth and features formal lounge and dining areas, three split system air conditioners and a family room at the rear of the home that flows seamlessly to the outdoors.
- The paved entertainment area comes complete with a BBQ, framed by leafy well established trees that overlook the level, fully fenced rear yard. Car accommodation includes a single lock up garage plus a 2.5 car undercover parking area. Lovingly maintained gardens and immaculate

4 📭 3 🖺 3 😭

Land Size: 740 sqm

View : https://www.gilmour.com.au/sale/nsw/hills/b

aulkham-hills/residential/house/5620655

Gilmour

Gilmour Property Agents 02 9899 3311

**FIRST FLOOR** 

**GROUND FLOOR** 