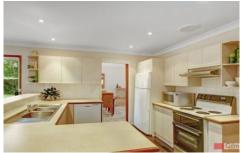

- Presented in pristine condition both inside and out, there is ample space for the whole family. There are four bedrooms and three bathrooms as well as an upstairs teenagers retreat and a home office/study. Light and bright throughout, this home exudes a welcoming warmth and features formal lounge and dining areas, three split system air conditioners and a family room at the rear of the home that flows seamlessly to the outdoors.
- The paved entertainment area comes complete with a BBQ, framed by leafy well established trees that overlook the level, fully fenced rear yard. Car accommodation includes a single lock up garage plus a 2.5 car undercover parking area. Lovingly maintained gardens and immaculate