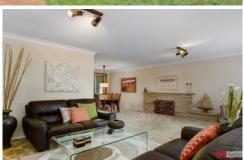

- Presented in pristine condition both inside and out, there is ample space for the whole family. There are four bedrooms and three bathrooms as well as an upstairs teenagers retreat and a home office/study. Light and bright throughout, this home exudes a welcoming warmth and features formal lounge and dining areas, three split system air conditioners and a family room at the rear of the home that flows seamlessly to the outdoors.
- The paved entertainment area comes complete with a BBQ, framed by leafy well established trees that overlook the level, fully fenced rear yard. Car accommodation includes a single lock up garage plus a 2.5 car undercover parking area. Lovingly maintained gardens and immaculate