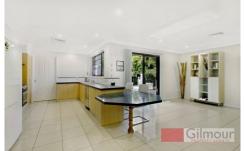

- Excellent living areas with a generous lounge room and a separate dining area, a family room adjacent to the Granite eat in kitchen and a separate rumpus room. Four bedrooms all with built in wardrobes and the master has an ensuite plus study. The seasonal variations in temperature are taken care of by the effective ducted air conditioning system.
- Cool off in the warmer months in the private inground pool, relax in the sauna or entertain on the large paved areas while the kids kick the footy on the grass.
- The double auto garage has internal access and there is plenty of room to park three to four vehicles off the street. A great combination of features, inspect today!