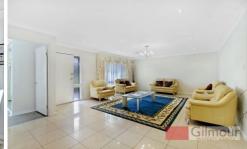

- Excellent living areas with a generous lounge room and a separate dining area, a family room adjacent to the Granite eat in kitchen and a separate rumpus room. Four bedrooms all with built in wardrobes and the master has an ensuite plus study. The seasonal variations in temperature are taken care of by the effective ducted air conditioning system.
- Cool off in the warmer months in the private inground pool, relax in the sauna or entertain on the large paved areas while the kids kick the footy on the grass.
- The double auto garage has internal access and there is plenty of room to park three to four vehicles off the street. A great combination of features, inspect today!