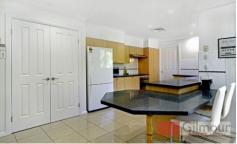

- Excellent living areas with a generous lounge room and a separate dining area, a family room adjacent to the Granite eat in kitchen and a separate rumpus room. Four bedrooms all with built in wardrobes and the master has an ensuite plus study. The seasonal variations in temperature are taken care of by the effective ducted air conditioning system.
- Cool off in the warmer months in the private inground pool, relax in the sauna or entertain on the large paved areas while the kids kick the footy on the grass.
- The double auto garage has internal access and there is plenty of room to park three to four vehicles off the street. A great combination of features, inspect today!