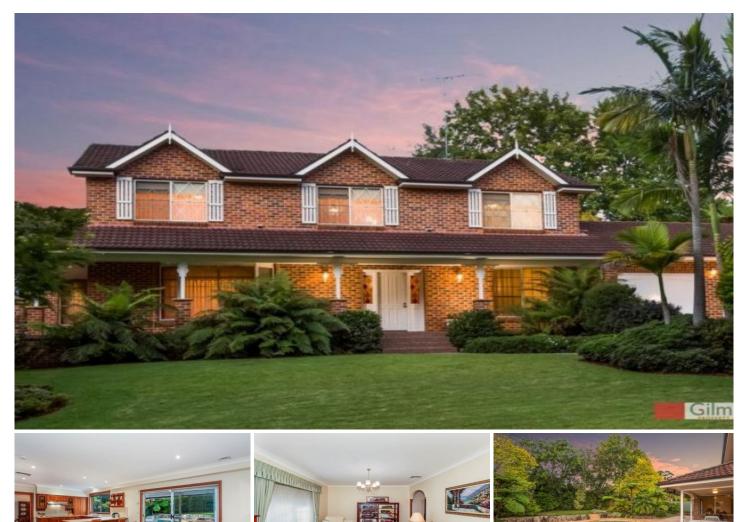

### 4 Wongajong Close CASTLE HILL NSW

Stunning Meadowbank home offered for sale for the first time, in a beautiful tree lined street in the prestigious First Farm Estate.

- Comprising four double bedrooms all with built in robes, and ensuite to main and executive study. Spacious formal lounge and dining. Meals area off kitchen and generous separate rumpus room. Solid oak kitchen with new stainless steel appliances overlooking the family friendly yard and undercover entertaining area.

- The north facing yard comprises a sparkling in ground pool which frames the landscaped backyard with established trees and ultimate privacy with a secure grassed area for the kids.

- Other features include double auto lock up garage with drive through and internal access and reverse cycle ducted air conditioning. All this and located in a cul-de-sac only 1.5km from Castle Towers and the future Northwest rail

### 4 🛤 3 🚔 2 😭

Land Size : 900 sqm

View : https:

Gilmour

: https://www.gilmour.com.au/sale/nsw/hills/c astle-hill/residential/house/5620661