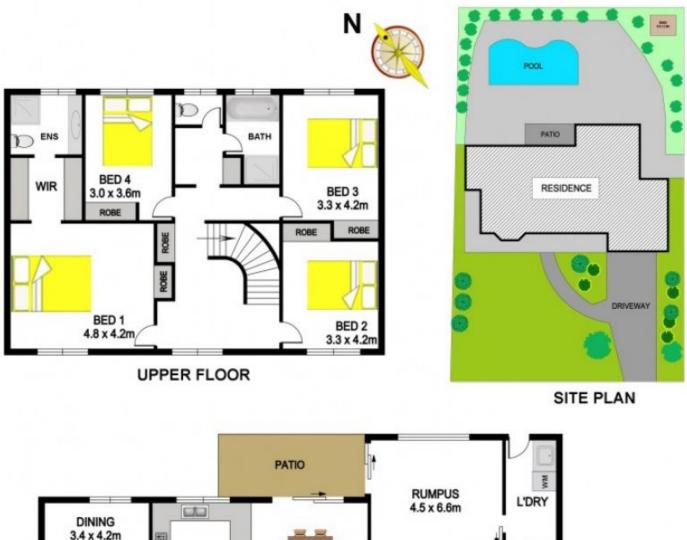

## Gilmour Property Agents 02 9899 3311

https://www.gilmour.com.au Just another WordPress site

GROUND FLOOR

# 4 WONGAJONG CLOSE, CASTLE HILL

#### DISCLAIMER

PLANS SHOWN ARE FOR MARKETING PURPOSES ONLY, ALL DIMENSIONS ARE APPROXIMATE AND NOT TO SCALE. THEY ARE SUBJECT TO ERRORS AND INACCURACIES AND NO LIABILITY WILL BE ACCEPTED. INTERESTED PARTIES SHOULD MAKE THEIR OWN INQUIRES.