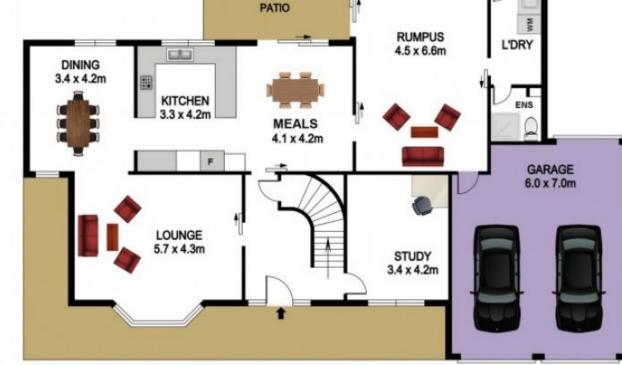

## Gilmour Property Agents 02 9899 3311

https://www.gilmour.com.au Just another WordPress site

GROUND FLOOR

# 4 WONGAJONG CLOSE, CASTLE HILL

#### DISCLAIMER

PLANS SHOWN ARE FOR MARKETING PURPOSES ONLY, ALL DIMENSIONS ARE APPROXIMATE AND NOT TO SCALE. THEY ARE SUBJECT TO ERRORS AND INACCURACIES AND NO LIABILITY WILL BE ACCEPTED. INTERESTED PARTIES SHOULD MAKE THEIR OWN INQUIRES.