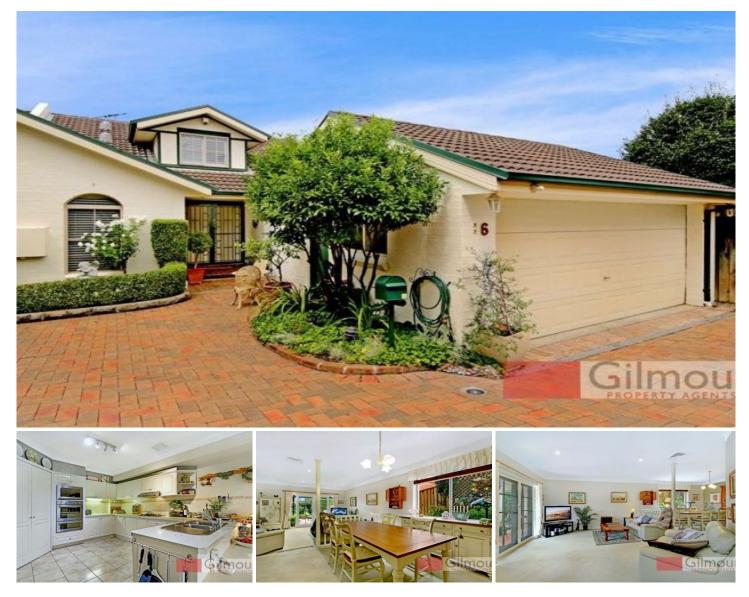

## 1/6 Ripley Glade BELLA VISTA NSW

Looking for a Balmain style terrace in stunning Bella Vista? Look no further! This one of a kind, character filled, three level duplex is located in the highly sought after Matthew Pearce catchment.

- Oozing light and charisma throughout the levels, with four bedrooms, two and a half renovated bathrooms, a contemporary gas kitchen, spacious lounge room, dining and family room there is ample space for everyone. Enjoy the secluded views of the village green from the large covered balcony, which you can access from two bedrooms.

- Flowing out from the formal lounge or family rooms to the extensive rear, paved, entertainment area, with established manicured, private gardens, you will want to entertain all year round.

- Also featuring a double lock-up garage, ducted air conditioning, and all within walking distance to local shops,