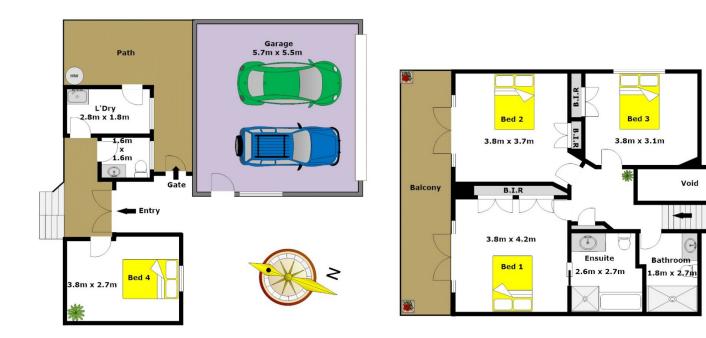

- Oozing light and charisma throughout the levels, with four bedrooms, two and a half renovated bathrooms, a contemporary gas kitchen, spacious lounge room, dining and family room there is ample space for everyone. Enjoy the secluded views of the village green from the large covered balcony, which you can access from two bedrooms.

## DISCLAIMER:

Whist every attempt has been made to ensure the accuracy of the floor plan contained here, no responsibility is taken for any error, omission, or miss statement. This floor plan is intended as quide only, for representation purposes only, and should be used as such by any prospective purchaser. No guarantee or warranties can be given, and any person using this information should rely on their own enquires.

Gilmour PROPERTY AGENTS

Floor Plan constructed by jasonattardphotography.com.au