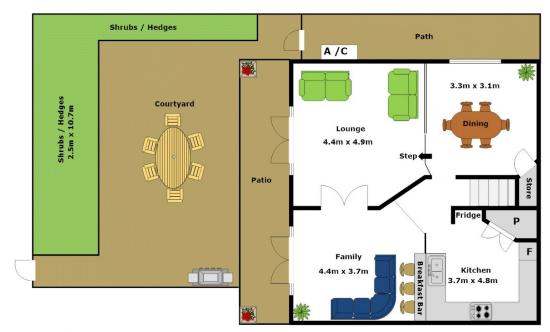

- Flowing out from the formal lounge or family rooms to the extensive rear, paved, entertainment area, with established manicured, private gardens, you will want to entertain all year round.

- Also featuring a double lock-up garage, ducted air conditioning, and all within walking distance to local shops,

## DISCLAIMER:

Whist every attempt has been made to ensure the accuracy of the floor plan contained here, no responsibility is taken for any error, omission, or miss statement. This floor plan is intended as quide only, for representation purposes only, and should be used as such by any prospective purchaser. No guarantee or warranties can be given, and any person using this information should rely on their own enquires.

Gilmour PROPERTY AGENTS

Floor Plan constructed by jasonattardphotography.com.au