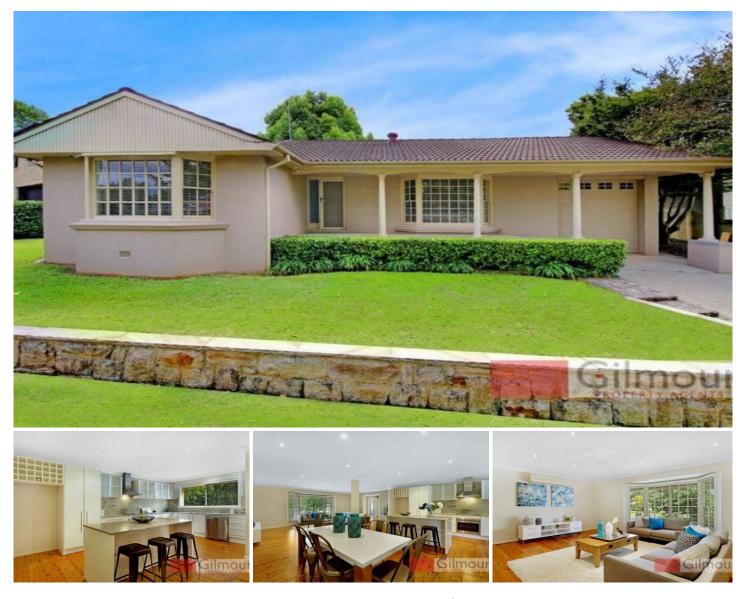

## 6 Miretta Place CASTLE HILL NSW

Situated in an elevated position, this superbly renovated family home will meet all your requirements! Located in the ever popular Roxborough Park Estate and close to schools, public transport, Castle Towers Shopping Centre and Norwest Business Park.

- Polished timber floors throughout the open plan layout enhance the spacious nature of the home while adding a contemporary touch to the lounge and dining rooms. The modern kitchen comes complete with an island bench and heightens the homes infusion of relaxed style and sophistication. Featuring three spacious bedrooms, each one with its own built-in wardrobe and the main bathroom is spacious with quality fixtures and fittings.

- French doors open out to a perfectly private outdoor entertaining oasis that takes advantage of the north east facing aspect. The expansive backyard features a paved area and grassed yard that is framed by established