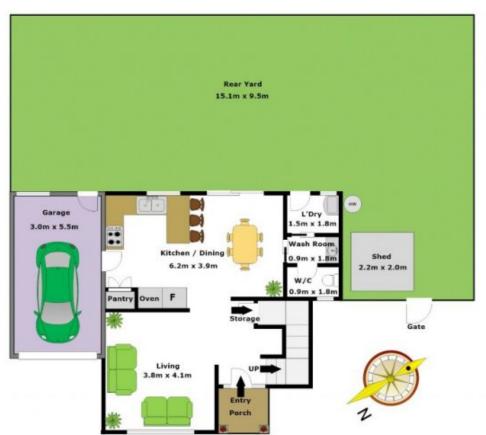

## 6/33 Kerrs Road CASTLE HILL NSW

Looking for an immaculate two bedroom townhouse at the end of a small quiet complex in close proximity to shops, 1.5 km to two new train stations being built, schools and city M2 bus transport..? Here it is!

- Generous bedrooms both have built in wardrobes and there is great living space with a separate lounge and dining area off the kitchen which overlooks the low maintenance back yard.
- Only one common wall with a good size private yard and lock up garage. The split system takes care of all the seasonal fluctuations in temperature to make it pleasant all year round.
- Move in, unpack relax & enjoy!

## DISCLAIMER:

Whilst every attempt has been made to ensure the accuracy of the floor plan contained here, no responsibility is taken for any error, omission, or miss-statement. This floor plan is intended as a guide only, for representation purposes only, and should be used as such by any prospective purchaser. No guarantee or warranties can be given, and any person using this information should rely on their own enquires.

Floor plan constructed by: jasonattardphotography.com.au