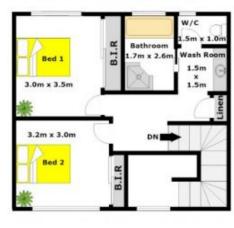

## 6/33 Kerrs Road CASTLE HILL NSW

Looking for an immaculate two bedroom townhouse at the end of a small quiet complex in close proximity to shops, 1.5 km to two new train stations being built, schools and city M2 bus transport..? Here it is!

- Generous bedrooms both have built in wardrobes and there is great living space with a separate lounge and dining area off the kitchen which overlooks the low maintenance back yard.
- Only one common wall with a good size private yard and lock up garage. The split system takes care of all the seasonal fluctuations in temperature to make it pleasant all year round.
- Move in, unpack relax & enjoy!

## DISCLAIMER:

Whilst every attempt has been made to ensure the accuracy of the floor plan contained here, no responsibility is taken for any error, omission, or miss-statement. This floor plan is intended as a guide only, for representation purposes only, and should be used as such by any prospective purchaser. No guarantee or warranties can be given, and any person using this information should rely on their own enquires.

Floor plan constructed by: jasonattardphotography.com.au