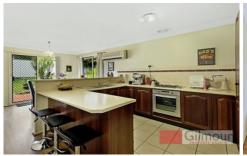

## 9 Amron Place ACACIA GARDENS NSW

Located on the high side of a quiet cul-de-sac, this lovely family home has been freshly painted is ready for new owners or tenants to move straight in!

- The three bedrooms all have built in wardrobes except the Master that boasts a walk in robe and an ensuite. Great living space with a large lounge, a separate dining area and an informal meals area. The generous eat in timber gas kitchen has heaps of cupboards and preparation area.
- Make the most of the spacious rear yard, perfect for children to play or to entertain guests.
- A split air conditioner takes care of the seasonal fluctuations in temperature all year round. The single lock up garage has internal access to the house and all this on a 520sqm block, with garden shed for all those bits and pieces.