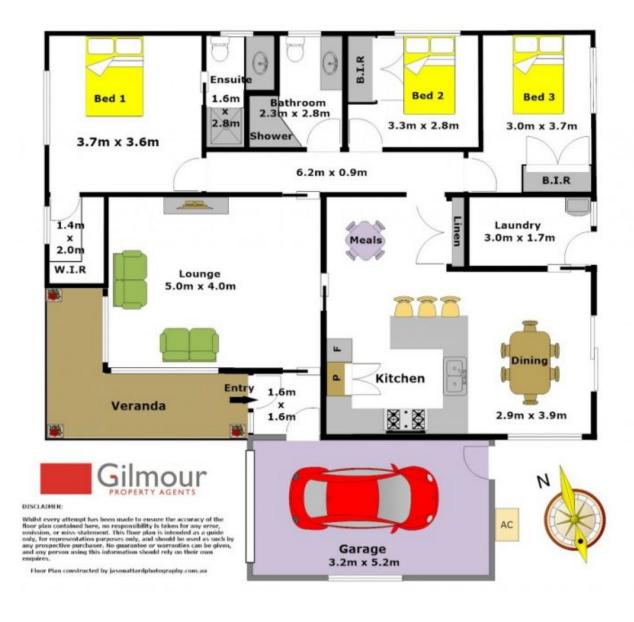

## 9 Amron Place ACACIA GARDENS NSW

Located on the high side of a quiet cul-de-sac, this lovely family home has been freshly painted is ready for new owners or tenants to move straight in!

- The three bedrooms all have built in wardrobes except the Master that boasts a walk in robe and an ensuite. Great living space with a large lounge, a separate dining area and an informal meals area. The generous eat in timber gas kitchen has heaps of cupboards and preparation area.
- Make the most of the spacious rear yard, perfect for children to play or to entertain guests.
- A split air conditioner takes care of the seasonal fluctuations in temperature all year round. The single lock up garage has internal access to the house and all this on a 520sqm block, with garden shed for all those bits and pieces.