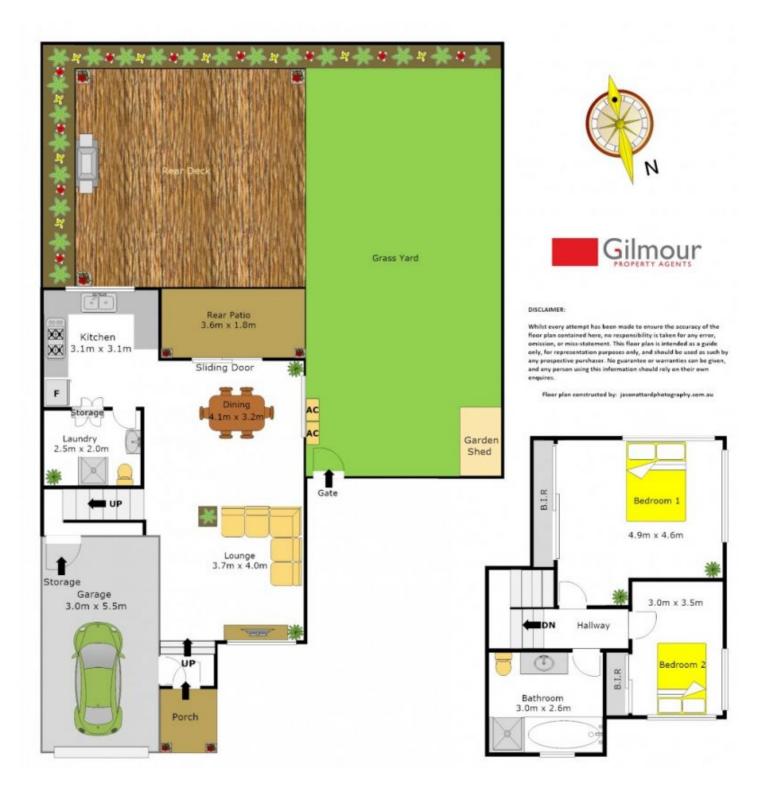

## 12/4-6 Conie Avenue BAULKHAM HILLS NSW

An excellent north facing townhouse in a small block of 13, located in a quiet cul-de-sac and within walking distance to the Stockland Mall, M2 buses and Jasper Road Primary School.

- Two well-proportioned bedrooms, both have built in wardrobes. The main bathroom has been renovated and boasts a spa bath and a generous shower and there is a second bathroom in the laundry. Great living space with a lounge and dining area close to the well-appointed Polyurethane and Granite gourmet kitchen with a gas cook top.
- Outside leads to a lovely deck perfect to entertain family and friends or enjoy a BBQ, the grassed yard has plenty of space for a swing set or to practice your golf putting.
- Also including internal access to the lock up garage, gas point, and the 2 split air conditioning systems make the temperature pleasant all year round. Inspect today before