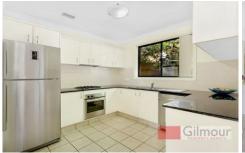

- Two well-proportioned bedrooms, both have built in wardrobes. The main bathroom has been renovated and boasts a spa bath and a generous shower and there is a second bathroom in the laundry. Great living space with a lounge and dining area close to the well-appointed Polyurethane and Granite gourmet kitchen with a gas cook top.
- Outside leads to a lovely deck perfect to entertain family and friends or enjoy a BBQ, the grassed yard has plenty of space for a swing set or to practice your golf putting.
- Also including internal access to the lock up garage, gas point, and the 2 split air conditioning systems make the temperature pleasant all year round. Inspect today before