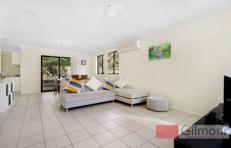

- Two well-proportioned bedrooms, both have built in wardrobes. The main bathroom has been renovated and boasts a spa bath and a generous shower and there is a second bathroom in the laundry. Great living space with a lounge and dining area close to the well-appointed Polyurethane and Granite gourmet kitchen with a gas cook top.
- Outside leads to a lovely deck perfect to entertain family and friends or enjoy a BBQ, the grassed yard has plenty of space for a swing set or to practice your golf putting.
- Also including internal access to the lock up garage, gas point, and the 2 split air conditioning systems make the temperature pleasant all year round. Inspect today before