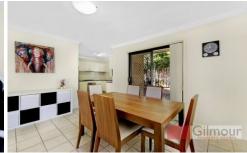

- Two well-proportioned bedrooms, both have built in wardrobes. The main bathroom has been renovated and boasts a spa bath and a generous shower and there is a second bathroom in the laundry. Great living space with a lounge and dining area close to the well-appointed Polyurethane and Granite gourmet kitchen with a gas cook top.
- Outside leads to a lovely deck perfect to entertain family and friends or enjoy a BBQ, the grassed yard has plenty of space for a swing set or to practice your golf putting.
- Also including internal access to the lock up garage, gas point, and the 2 split air conditioning systems make the temperature pleasant all year round. Inspect today before