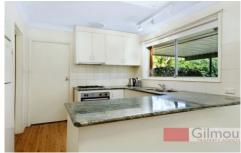

- Featuring three bedrooms, the lounge and dining room adjoin the modest kitchen which has ample storage.
- Exiting the house to the secure rear backyard there is plenty of space for entertaining and well established gardens.
- To complete the package the home also features timber floors throughout and a single lock up garage.