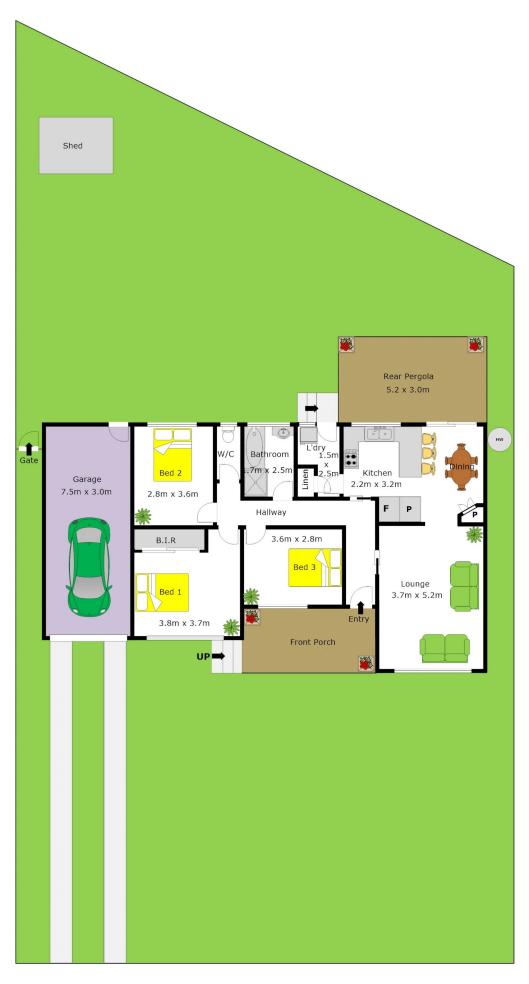

## **CASTLE HILL**

Located in the highly sought after East Excelsior Estate within close proximity to Stockland Mall Baulkham Hills, Castle Towers Shopping Centre, Baulkham Hills Primary and High Schools, Gilroy Catholic College, and Roxborough Park is this wonderful opportunity. This original, single level home is located on the high side of a 696sqm block. In need of renovation, the property offers loads of potential.

- Featuring three bedrooms, the lounge and dining room adjoin the modest kitchen which has ample storage.
- Exiting the house to the secure rear backyard there is plenty of space for entertaining and well established gardens.
- To complete the package the home also features timber floors throughout and a single lock up garage.

## 3 📭 1 🖺 1 🗬

Land Size : 696 sqm

View : https://www.gilmour.com.au/sale/nsw/hills/c

astle-hill/residential/house/5620677

Gilmour

Gilmour Property Agents 02 9899 3311

Gilmour PROPERTY AGENTS