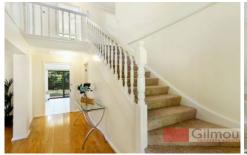

- Three great size bedrooms, master with ensuite, main bathroom plus downstairs toilet, built-in wardrobes to all bedrooms. Living areas include formal lounge and dining rooms and a meals/family room adjoins the kitchen. Enjoy cooking in the spacious light filled kitchen with new gas cook top.
- Entertain family and friends in the level rear yard with private leafy outlook.
- Also including a double lock-up garage with internal access and auto door, ducted air conditioning.