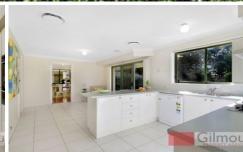

- Three great size bedrooms, master with ensuite, main bathroom plus downstairs toilet, built-in wardrobes to all bedrooms. Living areas include formal lounge and dining rooms and a meals/family room adjoins the kitchen. Enjoy cooking in the spacious light filled kitchen with new gas cook top.
- Entertain family and friends in the level rear yard with private leafy outlook.
- Also including a double lock-up garage with internal access and auto door, ducted air conditioning.