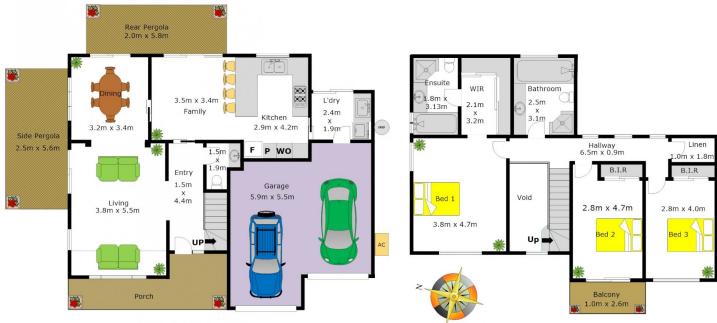

## 8 Longley Place CASTLE HILL NSW

Located in a whisper quiet street and a short walk to Kellyville plaza shopping centre, William Clarke College and other local schools, this dual level home is in impeccable condition. Featuring new carpet, freshly painted internally and externally, and with loads of natural light throughout the property it is a must to inspect!

- Three great size bedrooms, master with ensuite, main bathroom plus downstairs toilet, built-in wardrobes to all bedrooms. Living areas include formal lounge and dining rooms and a meals/family room adjoins the kitchen. Enjoy cooking in the spacious light filled kitchen with new gas cook top.
- Entertain family and friends in the level rear yard with private leafy outlook.
- Also including a double lock-up garage with internal access and auto door, ducted air conditioning.

## DISCLAIMER:

Whilst every attempt has been made to ensure the accuracy of the floor plan contained here, no responsibility is taken for any error, omission, or miss-statement. This floor plan is intended as a guide only, for representation purposes only, and should be used as such by any prospective purchaser. No guarantee or warranties can be given, and any person using this information should rely on their own enquires.

Floor plan constructed by: jasonattardphotography.com.au