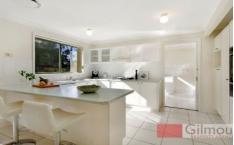

- Three great size bedrooms, master with ensuite, main bathroom plus downstairs toilet, built-in wardrobes to all bedrooms. Living areas include formal lounge and dining rooms and a meals/family room adjoins the kitchen. Enjoy cooking in the spacious light filled kitchen with new gas cook top.
- Entertain family and friends in the level rear yard with private leafy outlook.
- Also including a double lock-up garage with internal access and auto door, ducted air conditioning.