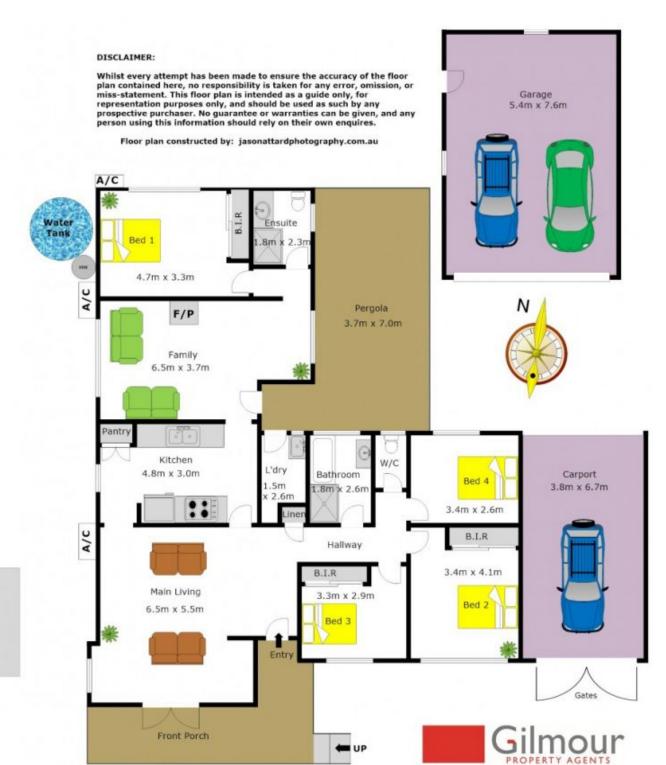

## **4 Katherine Place CASTLE HILL NSW**

Located in the eye of a quiet cul-de-sac this renovated four bedroom family home has a desired sunny, northerly aspect to the great back yard and the polished floor boards and 9ft ceilings gives character and a spacious homely feel

- Three of the four bedrooms have built in wardrobes and the generous size master bedroom has a renovated ensuite and the main bathroom has a separate toilet, both renovated with style and finesse. There is a combined lounge and dining area and a family room with a slow combustion fire for the colder months. The kitchen has been updated and the three air conditioners even out the seasonal variations in temperature.
- There is a double lock up garage for the cars and plenty of off street parking for many more. The 1024sqm block with no large trees to contend with, is perfect for the growing family with plenty of space for the kids to play footy