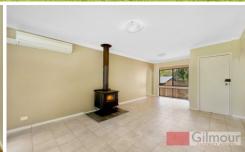

- Three of the four bedrooms have built in wardrobes and the generous size master bedroom has a renovated ensuite and the main bathroom has a separate toilet, both renovated with style and finesse. There is a combined lounge and dining area and a family room with a slow combustion fire for the colder months. The kitchen has been updated and the three air conditioners even out the seasonal variations in temperature.
- There is a double lock up garage for the cars and plenty of off street parking for many more. The 1024sqm block with no large trees to contend with, is perfect for the growing family with plenty of space for the kids to play footy