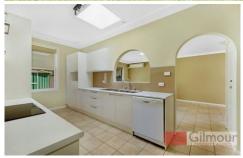

- Three of the four bedrooms have built in wardrobes and the generous size master bedroom has a renovated ensuite and the main bathroom has a separate toilet, both renovated with style and finesse. There is a combined lounge and dining area and a family room with a slow combustion fire for the colder months. The kitchen has been updated and the three air conditioners even out the seasonal variations in temperature.
- There is a double lock up garage for the cars and plenty of off street parking for many more. The 1024sqm block with no large trees to contend with, is perfect for the growing family with plenty of space for the kids to play footy