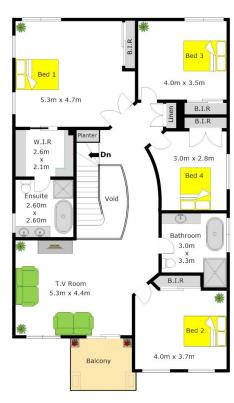

## 6 Eric Cooper Drive CASTLE HILL NSW

Modern family home, located within walking distance to Kellyville plaza shopping centre, William Clarke College, and city bus. This dual level home oozes loads of natural light, consisting of four oversized bedrooms, plus study!

- The grand entrance foyer leads to a stunning, timber circular staircase. Featuring formal lounge and dining rooms, tiled meals area, family room and rumpus/media room. Also there is an upstairs rumpus room with covered balcony. Two full bathrooms plus downstairs powder room. The Ceasarstone kitchen with mains gas cooking will inspire the inner chef.
- Situated on a level 657sqm block, the property has loads of room for a pool, and the kids have plenty of room to play.
- Three car lock-up garage with drive through access to the rear yard, separate workshop as well. Intercom, ducted vacuum system, ducted air conditioning, and alarm system complete this wonderful package.

## 4 🕮 2 🟪 3 🚘

Land Size: 657 sqm

View : https://www.gilmour.com.au/sale/nsw/hills/c

astle-hill/residential/house/5620680

Gilmour

Gilmour Property Agents 02 9899 3311

**Upper Level** 

Lower Level