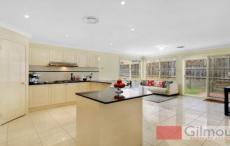

- The grand entrance foyer leads to a stunning, timber circular staircase. Featuring formal lounge and dining rooms, tiled meals area, family room and rumpus/media room. Also there is an upstairs rumpus room with covered balcony. Two full bathrooms plus downstairs powder room. The Ceasarstone kitchen with mains gas cooking will inspire the inner chef.
- Situated on a level 657sqm block, the property has loads of room for a pool, and the kids have plenty of room to play.
- Three car lock-up garage with drive through access to the rear yard, separate workshop as well. Intercom, ducted vacuum system, ducted air conditioning, and alarm system complete this wonderful package.