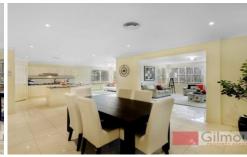

- The grand entrance foyer leads to a stunning, timber circular staircase. Featuring formal lounge and dining rooms, tiled meals area, family room and rumpus/media room. Also there is an upstairs rumpus room with covered balcony. Two full bathrooms plus downstairs powder room. The Ceasarstone kitchen with mains gas cooking will inspire the inner chef.
- Situated on a level 657sqm block, the property has loads of room for a pool, and the kids have plenty of room to play.
- Three car lock-up garage with drive through access to the rear yard, separate workshop as well. Intercom, ducted vacuum system, ducted air conditioning, and alarm system complete this wonderful package.