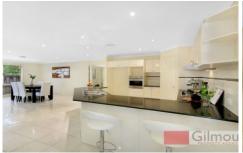

- The grand entrance foyer leads to a stunning, timber circular staircase. Featuring formal lounge and dining rooms, tiled meals area, family room and rumpus/media room. Also there is an upstairs rumpus room with covered balcony. Two full bathrooms plus downstairs powder room. The Ceasarstone kitchen with mains gas cooking will inspire the inner chef.
- Situated on a level 657sqm block, the property has loads of room for a pool, and the kids have plenty of room to play.
- Three car lock-up garage with drive through access to the rear yard, separate workshop as well. Intercom, ducted vacuum system, ducted air conditioning, and alarm system complete this wonderful package.