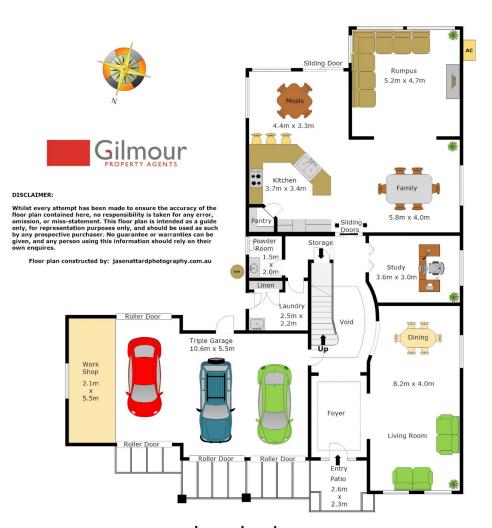

## 6 Eric Cooper Drive CASTLE HILL NSW

Modern family home, located within walking distance to Kellyville plaza shopping centre, William Clarke College, and city bus. This dual level home oozes loads of natural light, consisting of four oversized bedrooms, plus study!

- The grand entrance foyer leads to a stunning, timber circular staircase. Featuring formal lounge and dining rooms, tiled meals area, family room and rumpus/media room. Also there is an upstairs rumpus room with covered balcony. Two full bathrooms plus downstairs powder room. The Ceasarstone kitchen with mains gas cooking will inspire the inner chef.
- Situated on a level 657sqm block, the property has loads of room for a pool, and the kids have plenty of room to play.
- Three car lock-up garage with drive through access to the rear yard, separate workshop as well. Intercom, ducted vacuum system, ducted air conditioning, and alarm system complete this wonderful package.

## 4 🕮 2 🟪 3 🚘

Land Size: 657 sqm

View : https://www.gilmour.com.au/sale/nsw/hills/c

astle-hill/residential/house/5620680

Gilmour

Gilmour Property Agents 02 9899 3311

**Upper Level** 

Lower Level