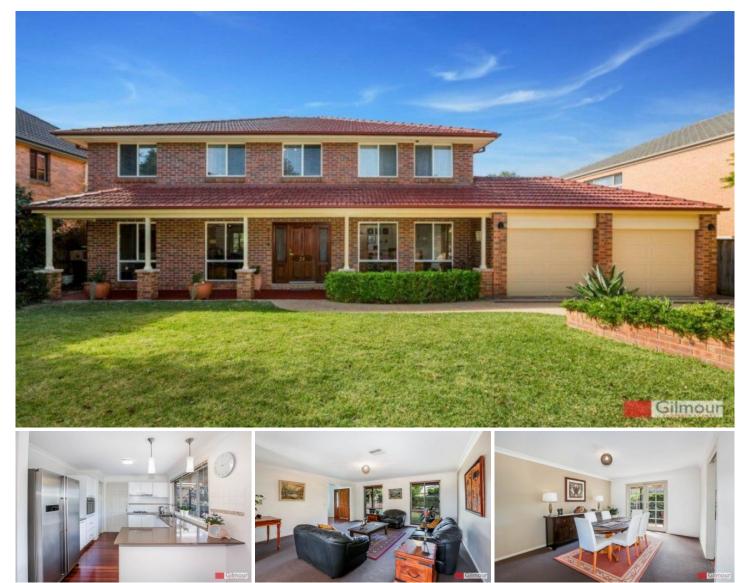

## 25 Orleans Way CASTLE HILL NSW

This two storey entertainer features superb formal lounge and dining rooms and with a recently renovated kitchen including gas stove, dishwasher, Caesarstone benchtops, as well as a walk-in pantry it will make cooking a delight!

- Accommodation consists of four bedrooms plus study. The master bedroom has an ensuite and walk in robe, while the three remaining bedrooms have built in robes. Featuring main bathroom upstairs and powder room downstairs. Family living areas abound with a meals area and rumpus room downstairs and another family area upstairs.

- The entertaining possibilities continue outside to the undercover entertaining area overlooking the sparkling in-ground pool and paved courtyard.

- Situated in a secluded corner and with a double lock-up garage, there is ample parking for guests. With ducted air-conditioning, a ducted vacuum, a short stroll from St

4 🛤 2 🚔 2 🚘

Gilmour

Land Size : 575 sqm View : https://ww

: https://www.gilmour.com.au/sale/nsw/hills/c astle-hill/residential/house/5620686

Gilmour Property Agents 02 9899 3311