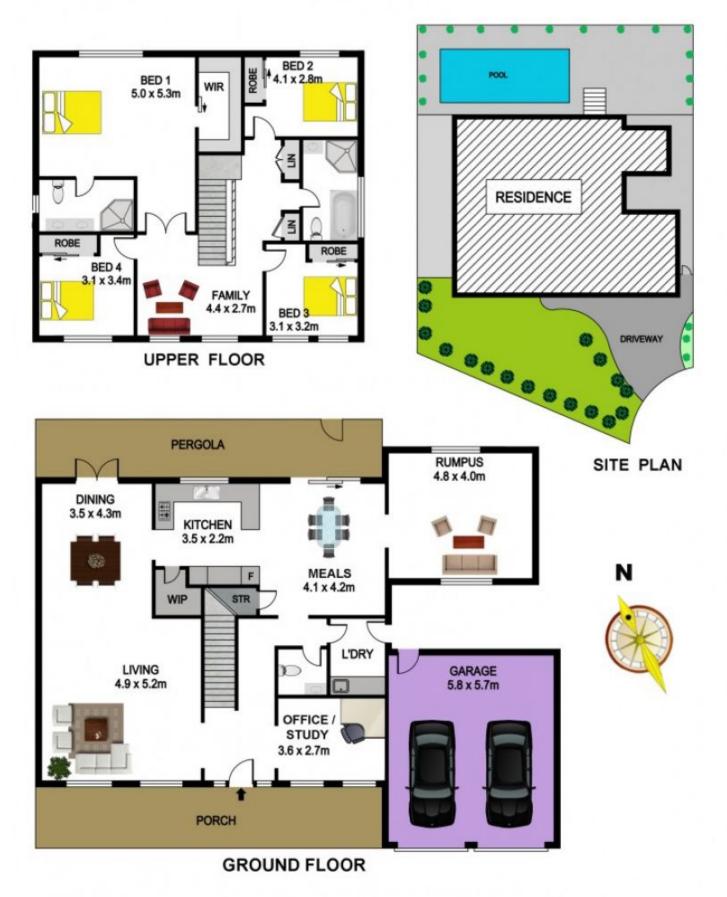

- Accommodation consists of four bedrooms plus study. The master bedroom has an ensuite and walk in robe, while the three remaining bedrooms have built in robes. Featuring main bathroom upstairs and powder room downstairs. Family living areas abound with a meals area and rumpus room downstairs and another family area upstairs.

- The entertaining possibilities continue outside to the undercover entertaining area overlooking the sparkling in-ground pool and paved courtyard.

- Situated in a secluded corner and with a double lock-up garage, there is ample parking for guests. With ducted air-conditioning, a ducted vacuum, a short stroll from St

## 25 ORLEANS WAY, CASTLE HILL

DISCLAIMER

PLANS SHOWN ARE FOR MARKETING PURPOSES ONLY, ALL DIMENSIONS ARE APPROXIMATE AND NOT TO SCALE. THEY ARE SUBJECT TO ERRORS AND INACCURACIES AND NO LIABILITY WILL BE ACCEPTED. INTERESTED PARTIES SHOULD MAKE THEIR OWN INQUIRES.