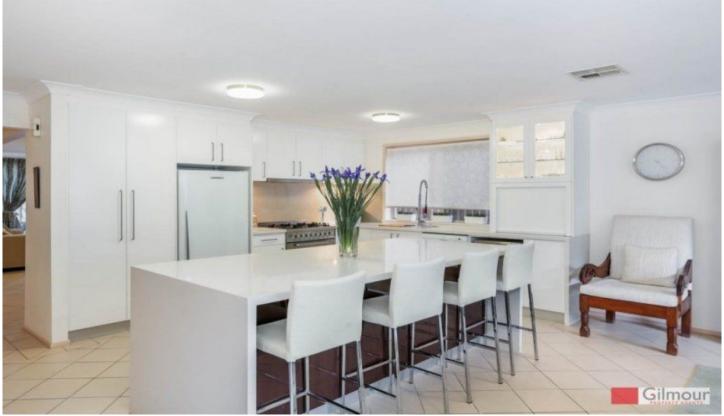

- There are five lovely oversized bedrooms. The master and downstairs bedrooms both have ensuites with the master also having a generous walk in wardrobe. Cooking becomes effortless with the well-appointed, renovated kitchen boasting large island bench featuring waterfall ceasarstone benchtops, dishwasher, and gas cooktop.
- The casual living easily extends from everyday living areas to a spacious covered outdoor area which is perfect for entertaining all year round.
- Other features of the property include ducted air