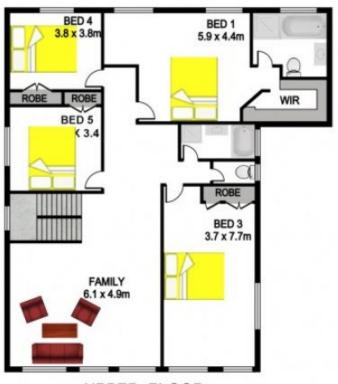

## 102 Kings Road CASTLE HILL NSW

Be prepared to be impressed with this remarkable home. Set on an easy care 700sqm block in a popular Castle Hill location and within short walk of Kellyville Plaza and city bus stops. The light filled interior presents a versatile layout with spacious formal and informal living options, large rumpus room downstairs, a family area upstairs and a study.

- There are five lovely oversized bedrooms. The master and downstairs bedrooms both have ensuites with the master also having a generous walk in wardrobe. Cooking becomes effortless with the well-appointed, renovated kitchen boasting large island bench featuring waterfall ceasarstone benchtops, dishwasher, and gas cooktop.
- The casual living easily extends from everyday living areas to a spacious covered outdoor area which is perfect for entertaining all year round.
- Other features of the property include ducted air