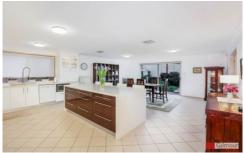

- There are five lovely oversized bedrooms. The master and downstairs bedrooms both have ensuites with the master also having a generous walk in wardrobe. Cooking becomes effortless with the well-appointed, renovated kitchen boasting large island bench featuring waterfall ceasarstone benchtops, dishwasher, and gas cooktop.
- The casual living easily extends from everyday living areas to a spacious covered outdoor area which is perfect for entertaining all year round.
- Other features of the property include ducted air