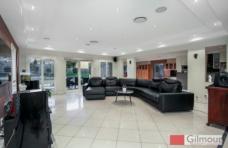

- Stunning granite bench tops, Smeg appliances and walk in pantry complete the immaculate kitchen which overlooks the expansive meals area. The living and dining areas, and rumpus room with wet bar are spacious and flooded with natural light. Accommodation consists of five double bedrooms with built-ins, the master boasts an enormous walk in robe and ensuite with spa. The fifth bedroom is downstairs and has access to the downstairs bathroom, perfect for guests.
- Venturing outside to the magnificent covered alfresco area and manicured north facing yard, there is ample space to entertain in any weather.