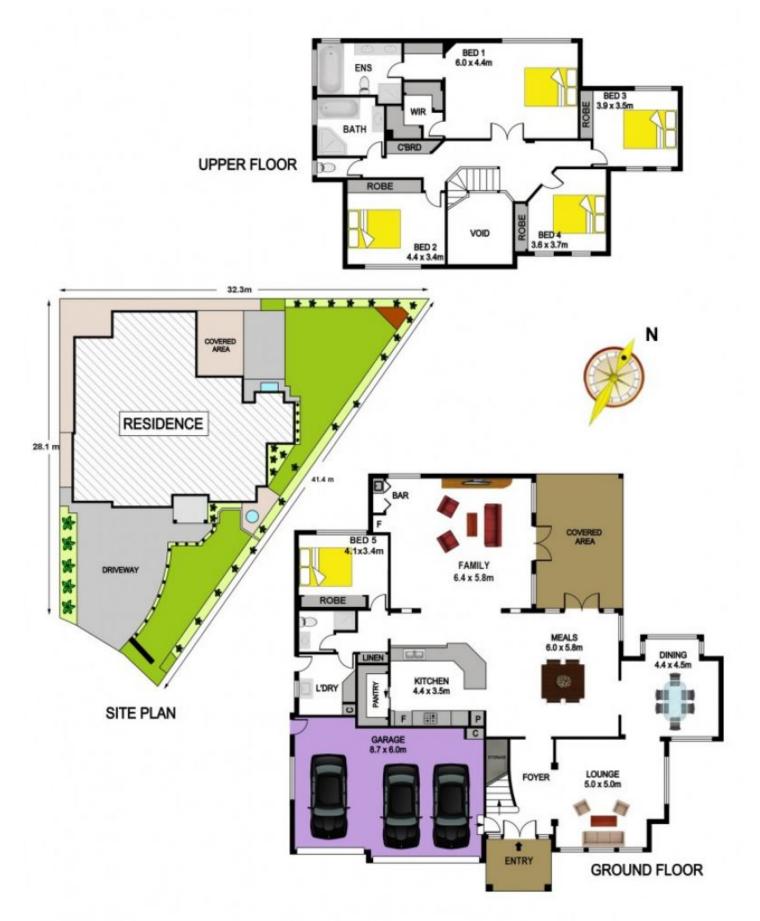

## 7 Saintly Court CASTLE HILL NSW

Nestled in a quiet cul-de-sac, within easy walking distance to William Clarke College, Kellyville plaza and bus transport, is this elegant family home. Architecturally designed with a modern, open plan layout and finished with high quality appliances and fittings.

- Stunning granite bench tops, Smeg appliances and walk in pantry complete the immaculate kitchen which overlooks the expansive meals area. The living and dining areas, and rumpus room with wet bar are spacious and flooded with natural light. Accommodation consists of five double bedrooms with built-ins, the master boasts an enormous walk in robe and ensuite with spa. The fifth bedroom is downstairs and has access to the downstairs bathroom, perfect for guests.
- Venturing outside to the magnificent covered alfresco area and manicured north facing yard, there is ample space to entertain in any weather.

## 5 🛌 3 🟪 3 🚘

Land Size: 650 sqm

View: https://www.gilmour.com.au/sale/nsw/hills/c

astle-hill/residential/house/5620688

Gilmour

Gilmour Property Agents 02 9899 3311