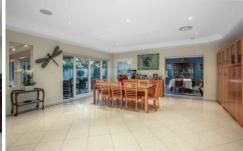

- Stunning granite bench tops, Smeg appliances and walk in pantry complete the immaculate kitchen which overlooks the expansive meals area. The living and dining areas, and rumpus room with wet bar are spacious and flooded with natural light. Accommodation consists of five double bedrooms with built-ins, the master boasts an enormous walk in robe and ensuite with spa. The fifth bedroom is downstairs and has access to the downstairs bathroom, perfect for guests.
- Venturing outside to the magnificent covered alfresco area and manicured north facing yard, there is ample space to entertain in any weather.