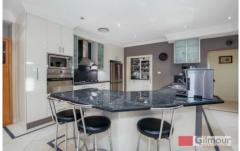

- Stunning granite bench tops, Smeg appliances and walk in pantry complete the immaculate kitchen which overlooks the expansive meals area. The living and dining areas, and rumpus room with wet bar are spacious and flooded with natural light. Accommodation consists of five double bedrooms with built-ins, the master boasts an enormous walk in robe and ensuite with spa. The fifth bedroom is downstairs and has access to the downstairs bathroom, perfect for guests.
- Venturing outside to the magnificent covered alfresco area and manicured north facing yard, there is ample space to entertain in any weather.