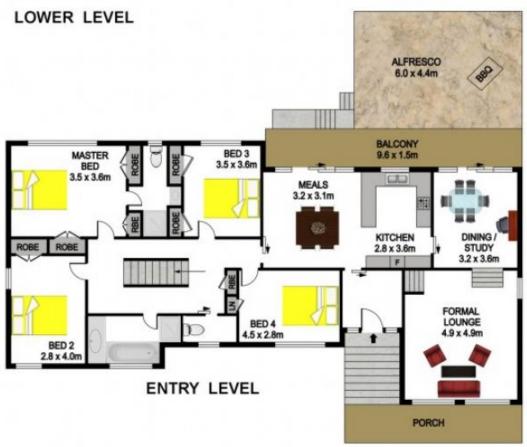

- Featuring four bedrooms, each with built-in robes, the master also has an ensuite, and the potential for a fifth bedroom/in-law accommodation with access to it's own bathroom. Living arrangements consist of a formal lounge and dining/office space, with an additional meals area off the kitchen, which comprises of an electric stove, ample storage and bench space, and a dishwasher.
- Entertain all year round in the undercover entertaining area with built in BBQ. The enormous backyard has plenty of grassed area for kids to play as well as a lavish in-ground pool.