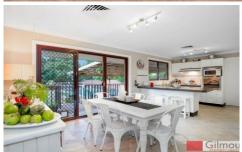

- Featuring four bedrooms, each with built-in robes, the master also has an ensuite, and the potential for a fifth bedroom/in-law accommodation with access to it's own bathroom. Living arrangements consist of a formal lounge and dining/office space, with an additional meals area off the kitchen, which comprises of an electric stove, ample storage and bench space, and a dishwasher.
- Entertain all year round in the undercover entertaining area with built in BBQ. The enormous backyard has plenty of grassed area for kids to play as well as a lavish in-ground pool.