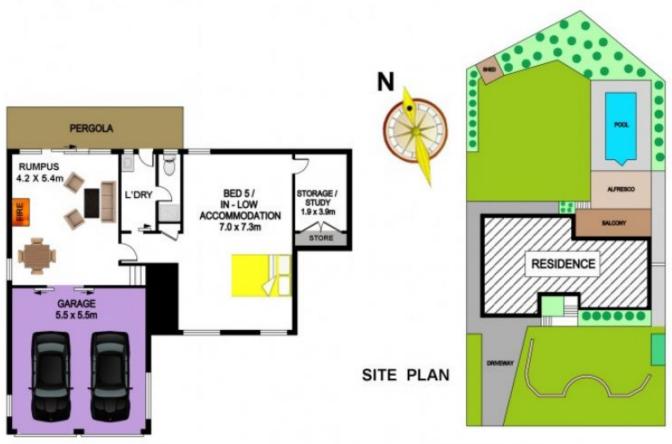

- Featuring four bedrooms, each with built-in robes, the master also has an ensuite, and the potential for a fifth bedroom/in-law accommodation with access to it's own bathroom. Living arrangements consist of a formal lounge and dining/office space, with an additional meals area off the kitchen, which comprises of an electric stove, ample storage and bench space, and a dishwasher.
- Entertain all year round in the undercover entertaining area with built in BBQ. The enormous backyard has plenty of grassed area for kids to play as well as a lavish in-ground pool.

5 📭 3 🔓 2 😭

Land Size: 991 sqm

View: https://www.gilmour.com.au/sale/nsw/hills/c

astle-hill/residential/house/5620690

Gilmour

Gilmour Property Agents 02 9899 3311