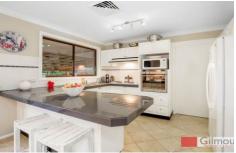

- Featuring four bedrooms, each with built-in robes, the master also has an ensuite, and the potential for a fifth bedroom/in-law accommodation with access to it's own bathroom. Living arrangements consist of a formal lounge and dining/office space, with an additional meals area off the kitchen, which comprises of an electric stove, ample storage and bench space, and a dishwasher.
- Entertain all year round in the undercover entertaining area with built in BBQ. The enormous backyard has plenty of grassed area for kids to play as well as a lavish in-ground pool.