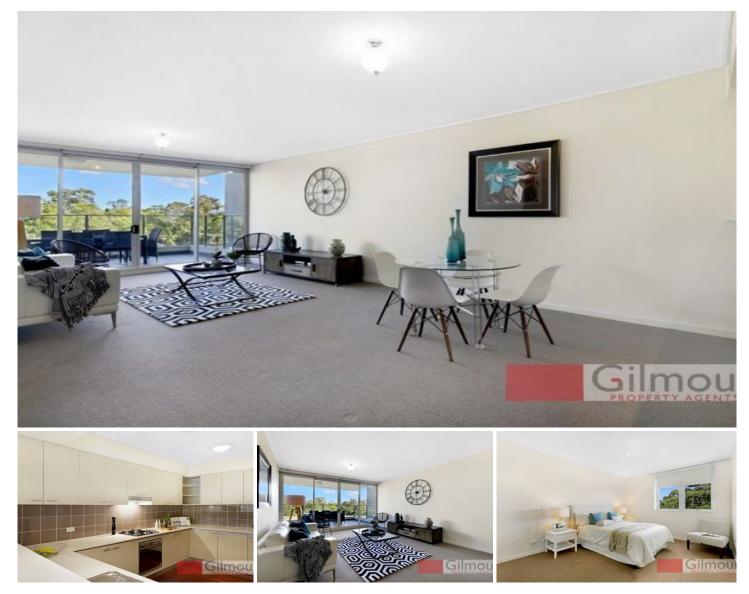

## 602/12 Pennant Street CASTLE HILL NSW

Here is your chance to own a piece of the tightly held 'Horizons' in Castle Hill. Conveniently situated above the library and across from Castle Towers, this level 6 apartment is filled with contemporary features. With a stunning mountain vista from one end and Castle Hill from the other, your only job is to sit back and relax!

- The separate Caesarstone kitchen features stainless steel Smeg appliances and gas cooking, complete with dishwasher and modern fittings, entertaining at home will be a breeze.

- Two of the three generously appointed bedrooms spill out to the wrap around balcony. The main bedroom is privately tucked away with a walk in robe and luxurious ensuite. The main bathroom offers lavish floor to ceiling tiled walls, shadow line cornices, a full-sized bath and stone vanity benchtops.

- Also including ducted air-conditioning, a double garage

3 🎮 2 🚔 2 🚔

View : https://www.gilmour.com.au/sale/nsw/hills/castlehill/residential/apartment/5620692

Gilmour

Gilmour Property Agents 02 9899 3311