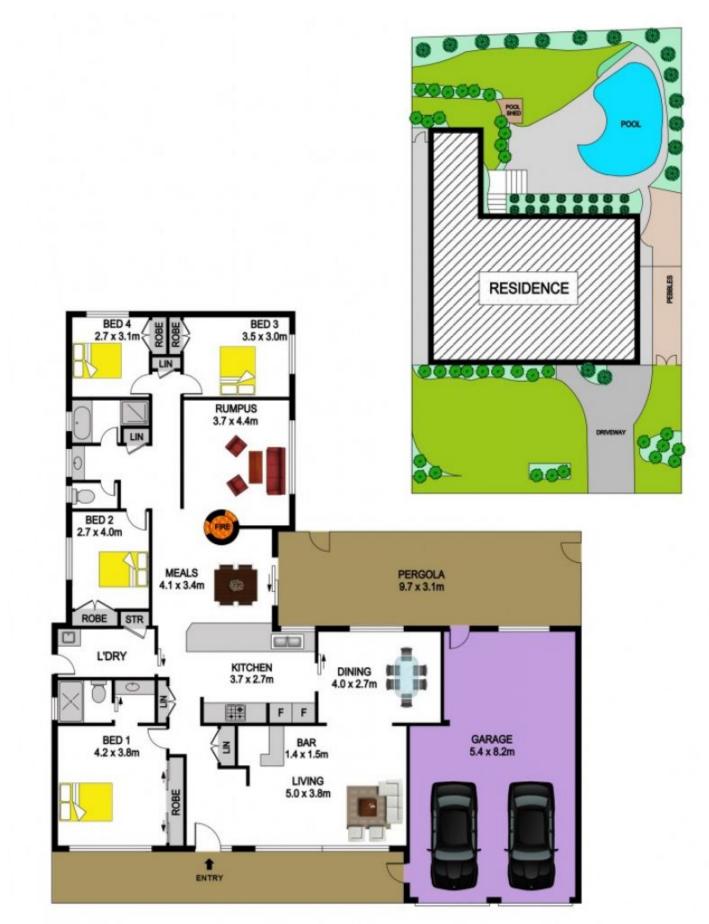

- Accommodation consists of four bedrooms, all with built-in robes and renovated ensuite to the main, with heated flooring, and three way main bathroom. The kitchen flows through to a meals area and rumpus room with central, slow combustion, fireplace. Formal lounge and dining rooms feature vaulted ceilings.

- Host all year round in the large, undercover entertaining area overlooking the glistening in-ground pool and enriched by the district and mountain views.

- Completing this package is ducted reverse cycle air-conditioning and ducted vacuum throughout, a double

#### DISCLAIMER

PLANS SHOWN ARE FOR MARKETING PURPOSES ONLY, ALL DIMENSIONS ARE APPROXIMATE AND NOT TO SCALE. THEY ARE SUBJECT TO ERRORS AND INACCURACIES AND NO LIABILITY WILL BE ACCEPTED. INTERESTED PARTIES SHOULD MAKE THEIR OWN INQUIRES.