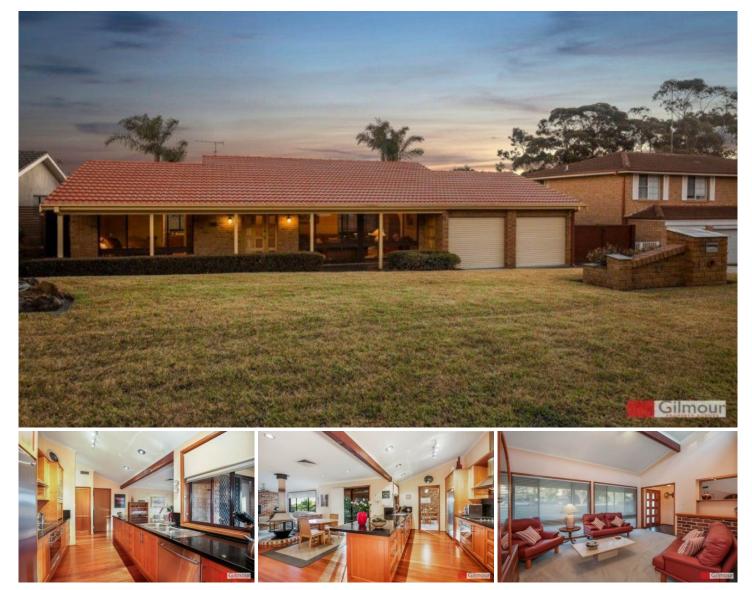

#### 22 Battlement Crescent CASTLE HILL NSW

Available for the first time is this delightful, single level home in the Knightsbridge estate. Boasting district and mountain views to the rear it is sure to impress. The kitchen is the pride of the home with 40mm Caesarstone benchtops, Sydney blue gum timber flooring and European stainless steel appliances.

- Accommodation consists of four bedrooms, all with built-in robes and renovated ensuite to the main, with heated flooring, and three way main bathroom. The kitchen flows through to a meals area and rumpus room with central, slow combustion, fireplace. Formal lounge and dining rooms feature vaulted ceilings.

- Host all year round in the large, undercover entertaining area overlooking the glistening in-ground pool and enriched by the district and mountain views.

- Completing this package is ducted reverse cycle air-conditioning and ducted vacuum throughout, a double