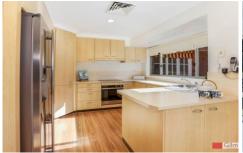

The light filled kitchen comes complete with updated electric cooktop and self cleaning oven, a dishwasher and overlooks the entertaining area and large grassed yard. French doors open from the well proportioned lounge & dining room to the centrally located sunny paved courtyard.

Featuring blackbutt timber flooring in the kitchen and dining area and a light neutral colour scheme. The main bathroom