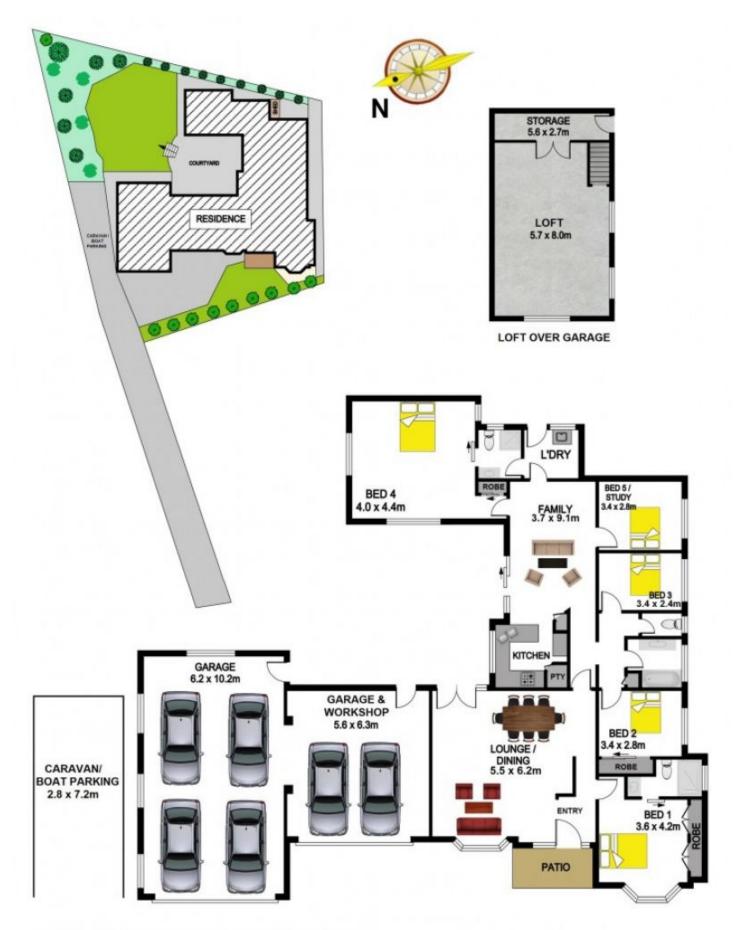

## 14 Bennett Place CASTLE HILL NSW

Whisper quiet yet in close proximity to the heart of Castle Hill, this single level home is set in an exclusive cul de sac in the prestigious First Farm Drive estate. This house will appeal to the most discerning of buyers looking for a combination of convenience and space, with 5 bedrooms, 2 with en suites which allows for an option for in-law accommodation.

## 5 🛌 3 🟪 6 🚘

Land Size: 1056 sqm

View : https://www.gilmour.com.au/sale/nsw/hills/c

astle-hill/residential/house/5620700

Gilmour

Gilmour Property Agents 02 9899 3311