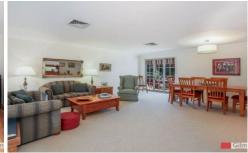

The light filled kitchen comes complete with updated electric cooktop and self cleaning oven, a dishwasher and overlooks the entertaining area and large grassed yard. French doors open from the well proportioned lounge & dining room to the centrally located sunny paved courtyard.