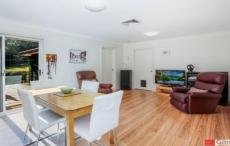

The light filled kitchen comes complete with updated electric cooktop and self cleaning oven, a dishwasher and overlooks the entertaining area and large grassed yard. French doors open from the well proportioned lounge & dining room to the centrally located sunny paved courtyard.