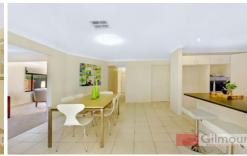

- This spacious five bedroom home with private study located on the lower level, features formal lounge and dining rooms, a functional kitchen with tiled meals/family room, and a large separate rumpus room. The master bedroom has an ensuite, while there is a modern family bathroom upstairs, and powder room downstairs.
- Moving outside to the secure, level, grassed yard there is ample space for entertaining and children to play.
- Also included in this brilliant package is ducted air conditioning, and double lock-up garage, all within walking distance to Holy Cross Catholic Primary, Caddies Creek Public School, Glenwood High School, bus stops and local parks.