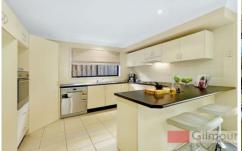

- This spacious five bedroom home with private study located on the lower level, features formal lounge and dining rooms, a functional kitchen with tiled meals/family room, and a large separate rumpus room. The master bedroom has an ensuite, while there is a modern family bathroom upstairs, and powder room downstairs.
- Moving outside to the secure, level, grassed yard there is ample space for entertaining and children to play.
- Also included in this brilliant package is ducted air conditioning, and double lock-up garage, all within walking distance to Holy Cross Catholic Primary, Caddies Creek Public School, Glenwood High School, bus stops and local parks.