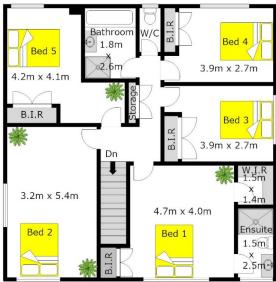

- This spacious five bedroom home with private study located on the lower level, features formal lounge and dining rooms, a functional kitchen with tiled meals/family room, and a large separate rumpus room. The master bedroom has an ensuite, while there is a modern family bathroom upstairs, and powder room downstairs.
- Moving outside to the secure, level, grassed yard there is ample space for entertaining and children to play.
- Also included in this brilliant package is ducted air conditioning, and double lock-up garage, all within walking distance to Holy Cross Catholic Primary, Caddies Creek Public School, Glenwood High School, bus stops and local parks.