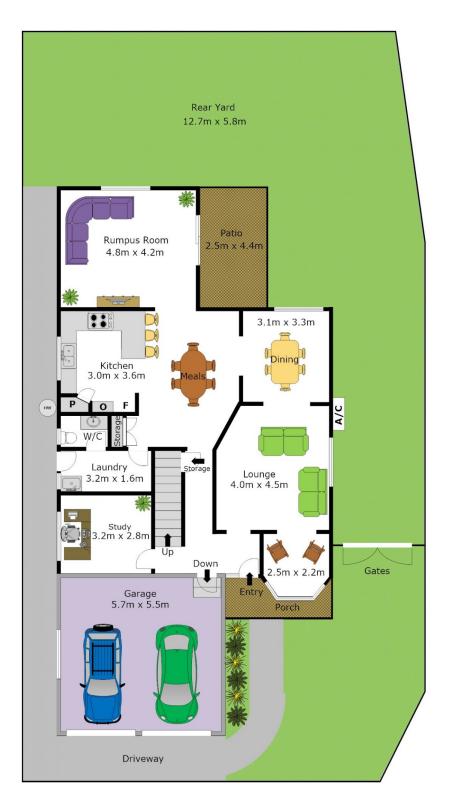

- This spacious five bedroom home with private study located on the lower level, features formal lounge and dining rooms, a functional kitchen with tiled meals/family room, and a large separate rumpus room. The master bedroom has an ensuite, while there is a modern family bathroom upstairs, and powder room downstairs.
- Moving outside to the secure, level, grassed yard there is ample space for entertaining and children to play.
- Also included in this brilliant package is ducted air conditioning, and double lock-up garage, all within walking distance to Holy Cross Catholic Primary, Caddies Creek Public School, Glenwood High School, bus stops and local parks.