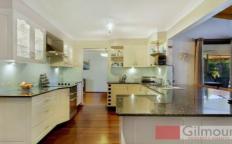

- Accommodation consists of four bedrooms plus study, with built-ins to all bedrooms plus ensuite to main. The kitchen the heart of the home with modern granite benchtops, stylish glass splashback, quality stainless steel appliances and complete with walk-in pantry.
- Venturing outside to the covered entertaining deck, excellent for small or large functions, overlooks the manicured yard and salt water, in-ground pool. With solar heating, it means you can use the pool all year round if you're game.
- Finishing touches include ducted air conditioning upstairs, two split system units downstairs, side access for cars, boats and trailers plus a cubby house for the kids. The garage is enormous and ideal for the car enthusiast or