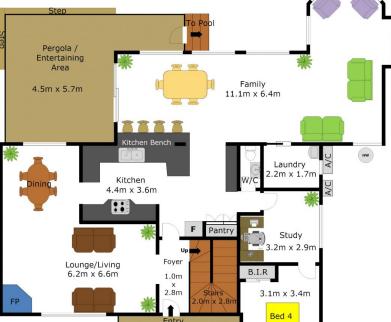

- Accommodation consists of four bedrooms plus study, with built-ins to all bedrooms plus ensuite to main. The kitchen the heart of the home with modern granite benchtops, stylish glass splashback, quality stainless steel appliances and complete with walk-in pantry.
- Venturing outside to the covered entertaining deck, excellent for small or large functions, overlooks the manicured yard and salt water, in-ground pool. With solar heating, it means you can use the pool all year round if you're game.
- Finishing touches include ducted air conditioning upstairs, two split system units downstairs, side access for cars, boats and trailers plus a cubby house for the kids. The garage is enormous and ideal for the car enthusiast or