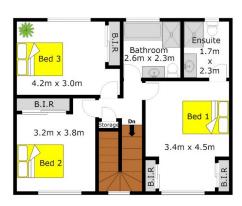

- Accommodation consists of four bedrooms plus study, with built-ins to all bedrooms plus ensuite to main. The kitchen the heart of the home with modern granite benchtops, stylish glass splashback, quality stainless steel appliances and complete with walk-in pantry.
- Venturing outside to the covered entertaining deck, excellent for small or large functions, overlooks the manicured yard and salt water, in-ground pool. With solar heating, it means you can use the pool all year round if you're game.
- Finishing touches include ducted air conditioning upstairs, two split system units downstairs, side access for cars, boats and trailers plus a cubby house for the kids. The garage is enormous and ideal for the car enthusiast or