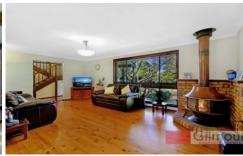

- Accommodation consists of four bedrooms plus study, with built-ins to all bedrooms plus ensuite to main. The kitchen the heart of the home with modern granite benchtops, stylish glass splashback, quality stainless steel appliances and complete with walk-in pantry.
- Venturing outside to the covered entertaining deck, excellent for small or large functions, overlooks the manicured yard and salt water, in-ground pool. With solar heating, it means you can use the pool all year round if you're game.
- Finishing touches include ducted air conditioning upstairs, two split system units downstairs, side access for cars, boats and trailers plus a cubby house for the kids. The garage is enormous and ideal for the car enthusiast or