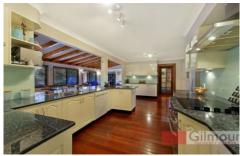

- Accommodation consists of four bedrooms plus study, with built-ins to all bedrooms plus ensuite to main. The kitchen the heart of the home with modern granite benchtops, stylish glass splashback, quality stainless steel appliances and complete with walk-in pantry.
- Venturing outside to the covered entertaining deck, excellent for small or large functions, overlooks the manicured yard and salt water, in-ground pool. With solar heating, it means you can use the pool all year round if you're game.
- Finishing touches include ducted air conditioning upstairs, two split system units downstairs, side access for cars, boats and trailers plus a cubby house for the kids. The garage is enormous and ideal for the car enthusiast or