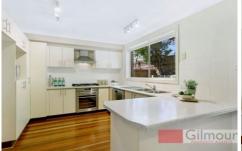

- The contemporary, spacious kitchen with stainless steel appliances, and gas cooking is adjoined by the stylish casual living.
- Stunning Spotted Gum timber flooring flows through the downstairs living areas adding a modern touch to the open plan formal lounge and dining rooms.
- Upstairs are three substantial bedrooms, the master with walk through robe to the ensuite. The large main bathroom has a separate toilet, and there is also a downstairs powder room.
- Relax in the private and spacious rear garden with covered alfresco entertainment area. Ideal for those who