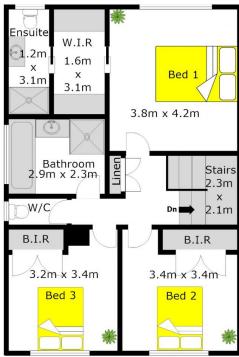

- The contemporary, spacious kitchen with stainless steel appliances, and gas cooking is adjoined by the stylish casual living.
- Stunning Spotted Gum timber flooring flows through the downstairs living areas adding a modern touch to the open plan formal lounge and dining rooms.
- Upstairs are three substantial bedrooms, the master with walk through robe to the ensuite. The large main bathroom has a separate toilet, and there is also a downstairs powder room.
- Relax in the private and spacious rear garden with covered alfresco entertainment area. Ideal for those who

## DISCLAIMER:

Whilst every attempt has been made to ensure the accuracy of the floor plan contained here, no responsibility is taken for any error, omission, or miss-statement. This floor plan is intended as a guide only, for representation purposes only, and should be used as such by any prospective purchaser. No guarantee or warranties can be given, and any person using this information should rely on their own enquires.

Floor plan constructed by: jasonattardphotography.com.au