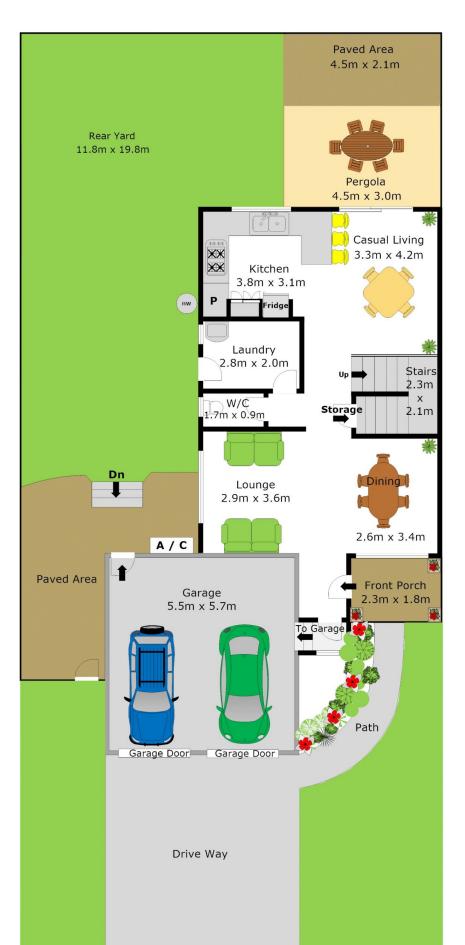

## 1/9 Gindurra Avenue CASTLE HILL NSW

Situated in the sought after Kings Road Estate is this attractive Torrens title duplex. This sun-drenched home boasts a high side position, light coloured interiors and benefits from the northerly sun.

- The contemporary, spacious kitchen with stainless steel appliances, and gas cooking is adjoined by the stylish casual living.
- Stunning Spotted Gum timber flooring flows through the downstairs living areas adding a modern touch to the open plan formal lounge and dining rooms.
- Upstairs are three substantial bedrooms, the master with walk through robe to the ensuite. The large main bathroom has a separate toilet, and there is also a downstairs powder room.
- Relax in the private and spacious rear garden with covered alfresco entertainment area. Ideal for those who

## DISCLAIMER:

Whilst every attempt has been made to ensure the accuracy of the floor plan contained here, no responsibility is taken for any error, omission, or miss-statement. This floor plan is intended as a guide only, for representation purposes only, and should be used as such by any prospective purchaser. No guarantee or warranties can be given, and any person using this information should rely on their own enquires.

Floor plan constructed by: jasonattardphotography.com.au