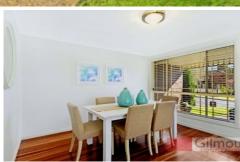

- The contemporary, spacious kitchen with stainless steel appliances, and gas cooking is adjoined by the stylish casual living.
- Stunning Spotted Gum timber flooring flows through the downstairs living areas adding a modern touch to the open plan formal lounge and dining rooms.
- Upstairs are three substantial bedrooms, the master with walk through robe to the ensuite. The large main bathroom has a separate toilet, and there is also a downstairs powder room.
- Relax in the private and spacious rear garden with covered alfresco entertainment area. Ideal for those who