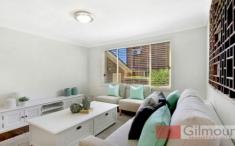

- The contemporary, spacious kitchen with stainless steel appliances, and gas cooking is adjoined by the stylish casual living.
- Stunning Spotted Gum timber flooring flows through the downstairs living areas adding a modern touch to the open plan formal lounge and dining rooms.
- Upstairs are three substantial bedrooms, the master with walk through robe to the ensuite. The large main bathroom has a separate toilet, and there is also a downstairs powder room.
- Relax in the private and spacious rear garden with covered alfresco entertainment area. Ideal for those who