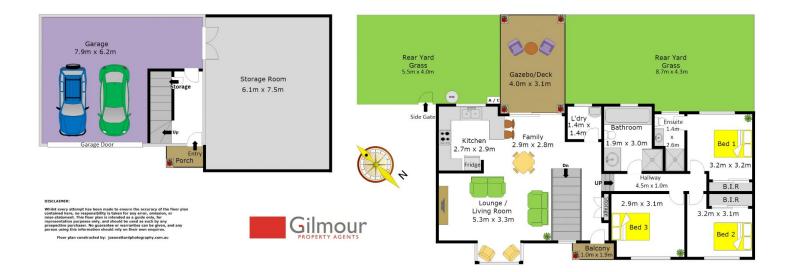

- Ascending the stairs you are greeted by the light and airy, open plan, lounge and dining with high ceilings, neutral colours, and timber flooring. The modern kitchen features stone bench tops, and mains gas cooking. Accommodation consists of three bedrooms, the master bedroom has an ensuite. The main bathroom contains a spa bath, the perfect place to unwind after a long day.

- The rear timber deck and private garden, with low maintenance grassed area, adds to the serenity of the property.

- Approximately 268sqm in total this property also includes a double lock up garage, an enormous storage space/workshop, alarm system, two spilt system

## 3 🛤 2 🚔 2 🚘

View : https://www.gilmour.com.au/sale/nsw/hills/castlehill/residential/townhouse/5620704

Gilmour

Gilmour Property Agents 02 9899 3311