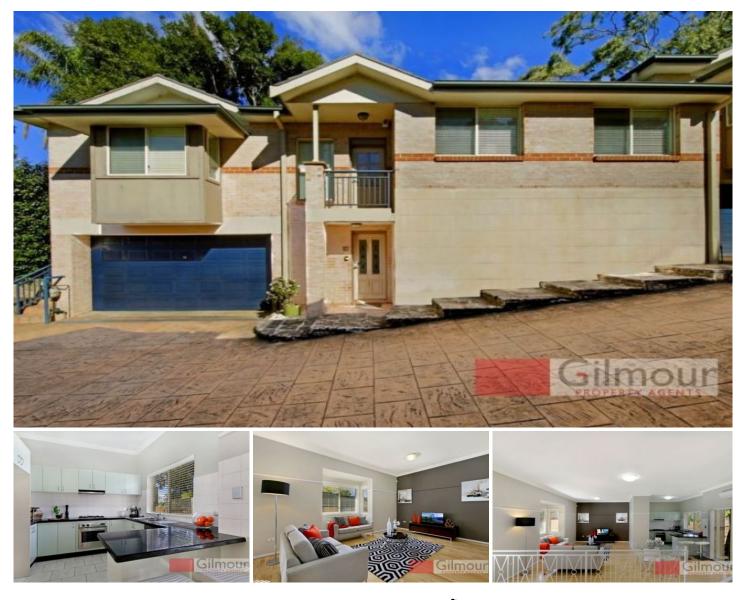

## 12/193-195 Old Northern Road CASTLE HILL NSW

At the heart of the action is this wonderful, north facing townhouse. Within walking distance to Castle Towers, and with the city bus at the front door this home ticks all the boxes.

- Ascending the stairs you are greeted by the light and airy, open plan, lounge and dining with high ceilings, neutral colours, and timber flooring. The modern kitchen features stone bench tops, and mains gas cooking. Accommodation consists of three bedrooms, the master bedroom has an ensuite. The main bathroom contains a spa bath, the perfect place to unwind after a long day.

- The rear timber deck and private garden, with low maintenance grassed area, adds to the serenity of the property.

- Approximately 268sqm in total this property also includes a double lock up garage, an enormous storage space/workshop, alarm system, two spilt system