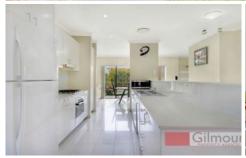

- This home flows effortlessly from the dining room through the open plan kitchen to the large family room. A vast master chef kitchen with stone bench tops, large oven and gas cooking. A large storage room that could also be used as a home office or study adjoins the garage. Upstairs comprises of three good size bedrooms, two with built-in robes, ensuite to the master bedroom, and there is also a spacious family bathroom.
- Front and rear courtyards with sliding door access to both, make these areas very accessible for entertaining. With a small grass area at the front and a large paved entertaining