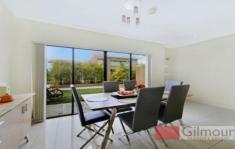

- This home flows effortlessly from the dining room through the open plan kitchen to the large family room. A vast master chef kitchen with stone bench tops, large oven and gas cooking. A large storage room that could also be used as a home office or study adjoins the garage. Upstairs comprises of three good size bedrooms, two with built-in robes, ensuite to the master bedroom, and there is also a spacious family bathroom.
- Front and rear courtyards with sliding door access to both, make these areas very accessible for entertaining. With a small grass area at the front and a large paved entertaining