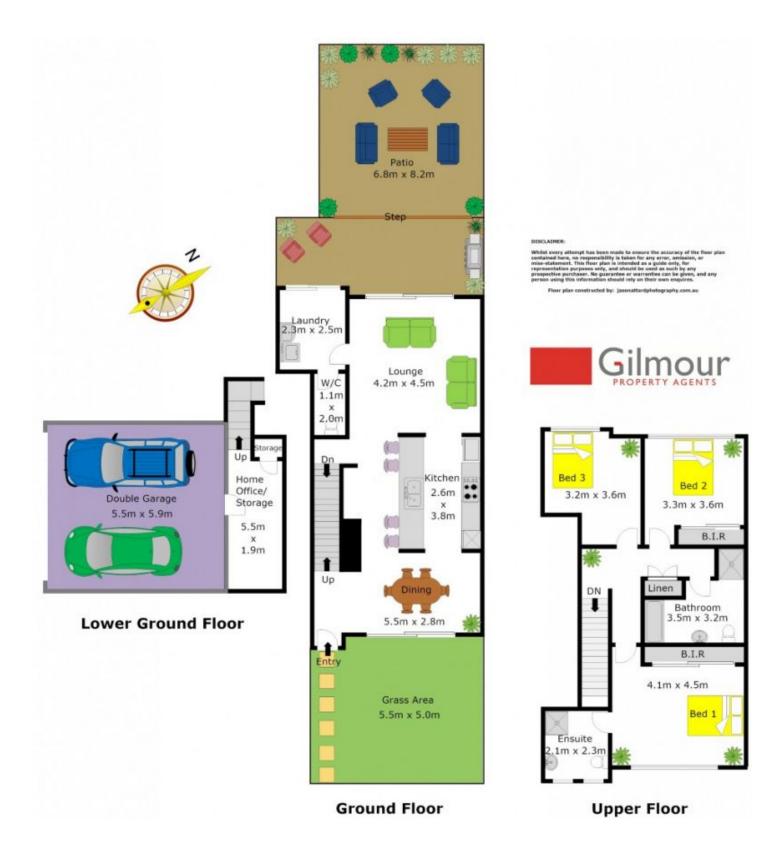

## **CASTLE HILL**

At only 7 years old this three level townhouse makes the most of the natural light with a modern, open plan design, and high raked ceilings in some rooms. Situated in an excellent location, only minutes away from Castle Towers, northwest rail link, and all local schools, city bus at the door, and a level walk to all amenities.

- This home flows effortlessly from the dining room through the open plan kitchen to the large family room. A vast master chef kitchen with stone bench tops, large oven and gas cooking. A large storage room that could also be used as a home office or study adjoins the garage. Upstairs comprises of three good size bedrooms, two with built-in robes, ensuite to the master bedroom, and there is also a spacious family bathroom.
- Front and rear courtyards with sliding door access to both, make these areas very accessible for entertaining. With a small grass area at the front and a large paved entertaining