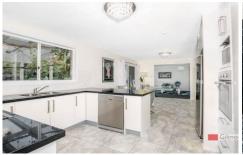

Fifth bedroom conveniently located downstairs. The state-of-the art kitchen has been tastefully renovated to a very high standard with 40mm stone bench tops, polyurethane cupboards and dishwasher.