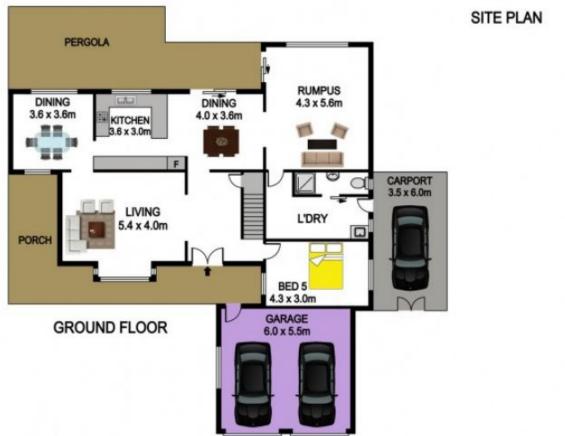

- Upstairs accommodation consists of four bedrooms, with built-in robes, the master with split system air-conditioning and ensuite. Three bathrooms including ensuite, main bathroom with spa bath. Downstairs has a formal lounge and dining, with an additional meals area and rumpus room.

Fifth bedroom conveniently located downstairs. The state-of-the art kitchen has been tastefully renovated to a very high standard with 40mm stone bench tops, polyurethane cupboards and dishwasher.