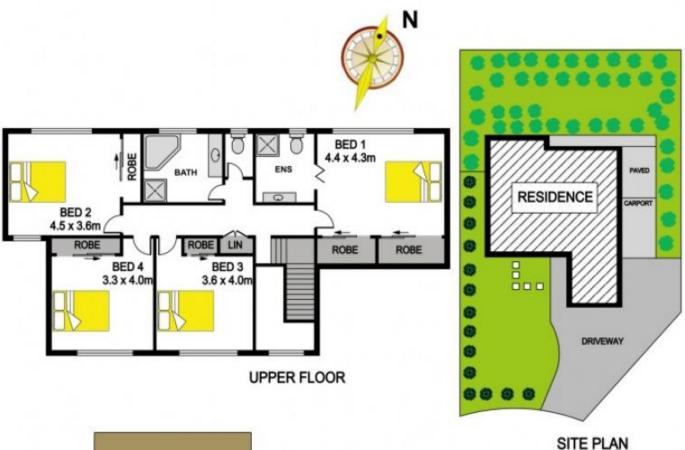

- Upstairs accommodation consists of four bedrooms, with built-in robes, the master with split system air-conditioning and ensuite. Three bathrooms including ensuite, main bathroom with spa bath. Downstairs has a formal lounge and dining, with an additional meals area and rumpus room.