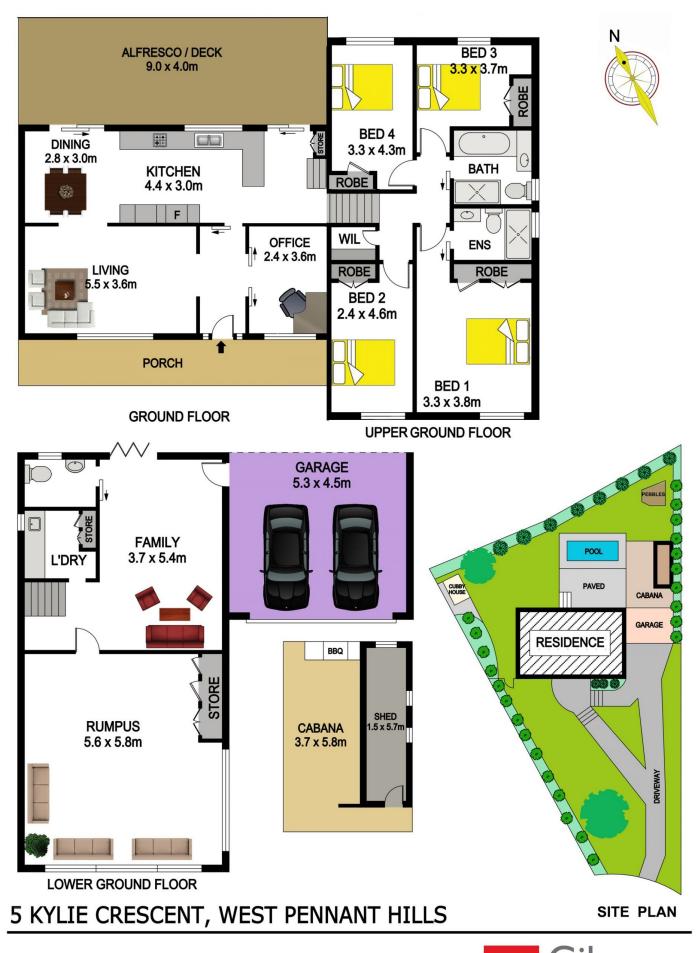

## 4 🛤 2 🚔 2 🚘

Land Size : 1217 sqm View : https://www

: https://www.gilmour.com.au/sale/nsw/hills/w est-pennant-hills/residential/house/5620715

Gilmour

Gilmour Property Agents 02 9899 3311

https://www.gilmour.com.au Just anoth<u>er WordPress site</u>

ur

PROPERTY AGENTS

DISCLAIMER

PLANS SHOWN ARE FOR MARKETING PURPOSES ONLY, ALL DIMENSIONS ARE APPROXIMATE AND NOT TO SCALE. THEY ARE SUBJECT TO ERRORS AND INACCURACIES AND NO LIABILITY WILL BE ACCEPTED. INTERESTED PARTIES SHOULD MAKE THEIR OWN INQUIRES.