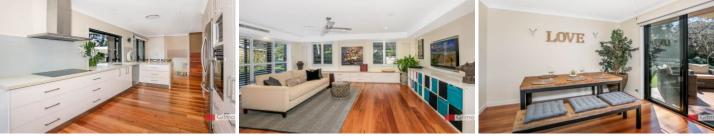

## **5 Kylie Crescent WEST PENNANT HILLS NSW**

Sparing little expense, this superb family home boasts a northerly aspect to the rear. The home is flooded with natural light, easily controlled with the contemporary plantation shutters. Polished Blackbutt timber floor boards enhance the open feeling of the home flowing through to the flawless kitchen. Fitted with brand new Miele appliances, soft close doors and drawers. Everything has been thought of and executed to the highest quality, including a slide out toaster/ kettle drawer complete with power point and dual USB chargers, keeping cords out of sight and the stunning stone benchtop clear. One of the best planned features is the servery windows that open onto deck with discreet retractable mozzie screens, brilliant for summer entertaining!

- Upstairs features four bedrooms, all with new carpet and built-in robes. The master will fit a king size bed with room to spare and has a magnificent ensuite.