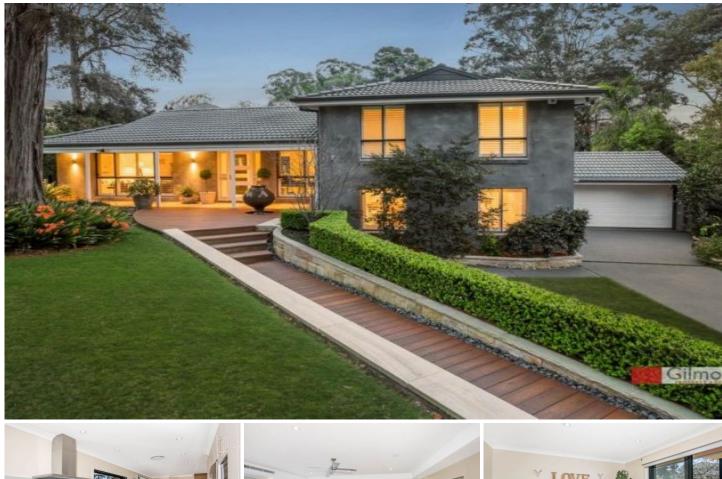

## **5 Kylie Crescent WEST PENNANT HILLS NSW**

Sparing little expense, this superb family home boasts a northerly aspect to the rear. The home is flooded with natural light, easily controlled with the contemporary plantation shutters. Polished Blackbutt timber floor boards enhance the open feeling of the home flowing through to the flawless kitchen. Fitted with brand new Miele appliances, soft close doors and drawers. Everything has been thought of and executed to the highest quality, including a slide out toaster/ kettle drawer complete with power point and dual USB chargers, keeping cords out of sight and the stunning stone benchtop clear. One of the best planned features is the servery windows that open onto deck with discreet retractable mozzie screens, brilliant for summer entertaining!

- Upstairs features four bedrooms, all with new carpet and built-in robes. The master will fit a king size bed with room to spare and has a magnificent ensuite.

## 4 🛤 2 🚔 2 🚘

Land Size : 1217 sqm View : https://www

: https://www.gilmour.com.au/sale/nsw/hills/w est-pennant-hills/residential/house/5620715

Gilmour

Gilmour Property Agents 02 9899 3311

https://www.gilmour.com.au Just anoth<u>er WordPress site</u>