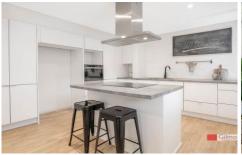

- The kitchen has been fitted with large cupboards to ensure ample storage, induction cooking, and finished with Fisher & Pykel deep drawer single dishwasher. The lounge and dining flow off the kitchen and lead out through the sliding door to the back yard. The laundry is tucked neatly under the stairs to optimise space. Upstairs features vaulted ceilings, two bedrooms, both with built-in wardrobes, and the bathroom which has been renovated with new tiles, shower, toilet and vanity, in keeping with the stylish design of the rest of the property.