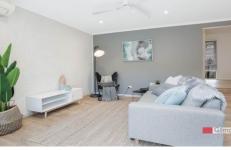

- The kitchen has been fitted with large cupboards to ensure ample storage, induction cooking, and finished with Fisher & Pykel deep drawer single dishwasher. The lounge and dining flow off the kitchen and lead out through the sliding door to the back yard. The laundry is tucked neatly under the stairs to optimise space. Upstairs features vaulted ceilings, two bedrooms, both with built-in wardrobes, and the bathroom which has been renovated with new tiles, shower, toilet and vanity, in keeping with the stylish design of the rest of the property.