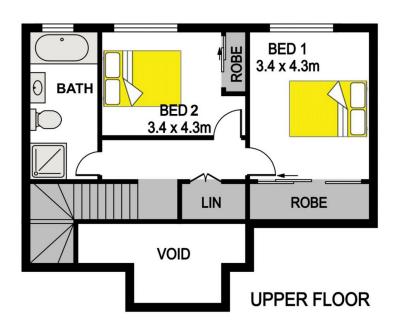

- The kitchen has been fitted with large cupboards to ensure ample storage, induction cooking, and finished with Fisher & Pykel deep drawer single dishwasher. The lounge and dining flow off the kitchen and lead out through the sliding door to the back yard. The laundry is tucked neatly under the stairs to optimise space. Upstairs features vaulted ceilings, two bedrooms, both with built-in wardrobes, and the bathroom which has been renovated with new tiles, shower, toilet and vanity, in keeping with the stylish design of the rest of the property.