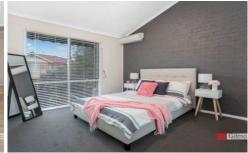

- The kitchen has been fitted with large cupboards to ensure ample storage, induction cooking, and finished with Fisher & Pykel deep drawer single dishwasher. The lounge and dining flow off the kitchen and lead out through the sliding door to the back yard. The laundry is tucked neatly under the stairs to optimise space. Upstairs features vaulted ceilings, two bedrooms, both with built-in wardrobes, and the bathroom which has been renovated with new tiles, shower, toilet and vanity, in keeping with the stylish design of the rest of the property.