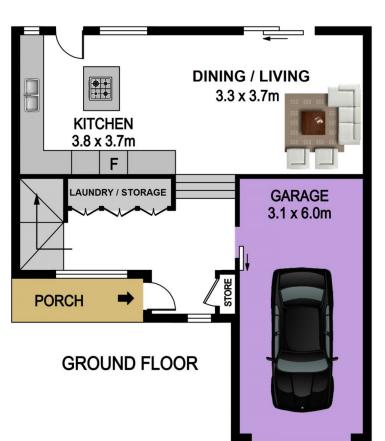

- The kitchen has been fitted with large cupboards to ensure ample storage, induction cooking, and finished with Fisher & Pykel deep drawer single dishwasher. The lounge and dining flow off the kitchen and lead out through the sliding door to the back yard. The laundry is tucked neatly under the stairs to optimise space. Upstairs features vaulted ceilings, two bedrooms, both with built-in wardrobes, and the bathroom which has been renovated with new tiles, shower, toilet and vanity, in keeping with the stylish design of the rest of the property.