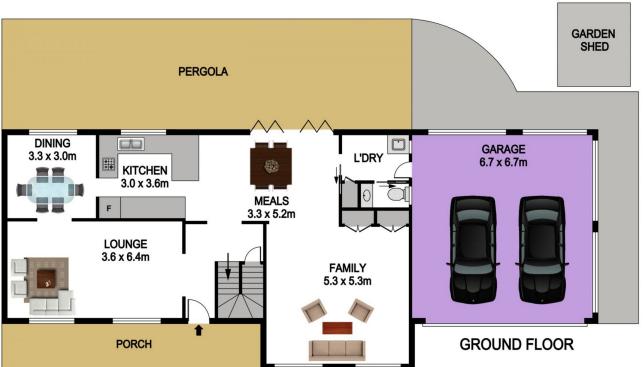

- Expansive formal and informal living areas include lounge and dining, family room, and meals area. The gourmet kitchen with granite benchtops and stainless steel appliances is a chef's delight and looks onto the private backyard. Boasting four spacious bedrooms upstairs, two of which have walk-in robes and ensuites. The main bathroom services the remaining two bedrooms and there is also a third toilet downstairs.
- Stepping out through the bi-fold doors of the meals area