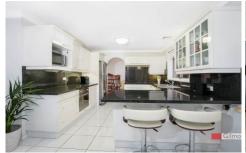

- Expansive formal and informal living areas include lounge and dining, family room, and meals area. The gourmet kitchen with granite benchtops and stainless steel appliances is a chef's delight and looks onto the private backyard. Boasting four spacious bedrooms upstairs, two of which have walk-in robes and ensuites. The main bathroom services the remaining two bedrooms and there is also a third toilet downstairs.
- Stepping out through the bi-fold doors of the meals area