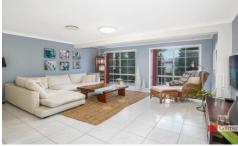

- Expansive formal and informal living areas include lounge and dining, family room, and meals area. The gourmet kitchen with granite benchtops and stainless steel appliances is a chef's delight and looks onto the private backyard. Boasting four spacious bedrooms upstairs, two of which have walk-in robes and ensuites. The main bathroom services the remaining two bedrooms and there is also a third toilet downstairs.
- Stepping out through the bi-fold doors of the meals area