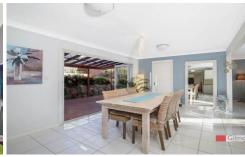

- Expansive formal and informal living areas include lounge and dining, family room, and meals area. The gourmet kitchen with granite benchtops and stainless steel appliances is a chef's delight and looks onto the private backyard. Boasting four spacious bedrooms upstairs, two of which have walk-in robes and ensuites. The main bathroom services the remaining two bedrooms and there is also a third toilet downstairs.
- Stepping out through the bi-fold doors of the meals area