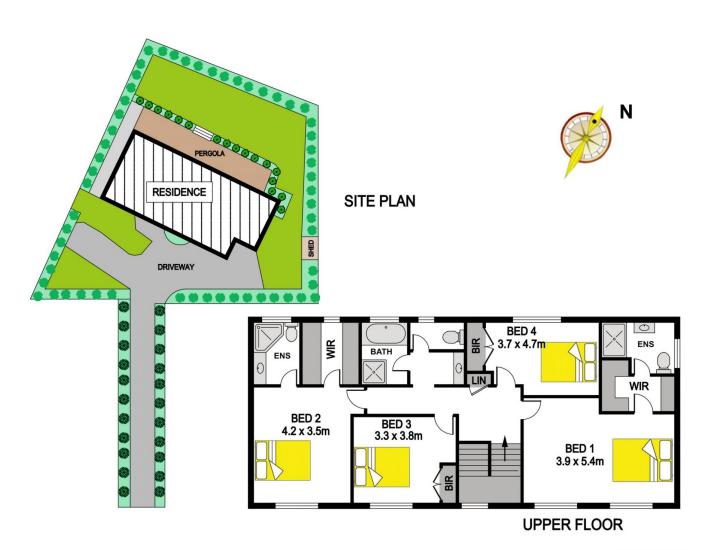

- Expansive formal and informal living areas include lounge and dining, family room, and meals area. The gourmet kitchen with granite benchtops and stainless steel appliances is a chef's delight and looks onto the private backyard. Boasting four spacious bedrooms upstairs, two of which have walk-in robes and ensuites. The main bathroom services the remaining two bedrooms and there is also a third toilet downstairs.
- Stepping out through the bi-fold doors of the meals area