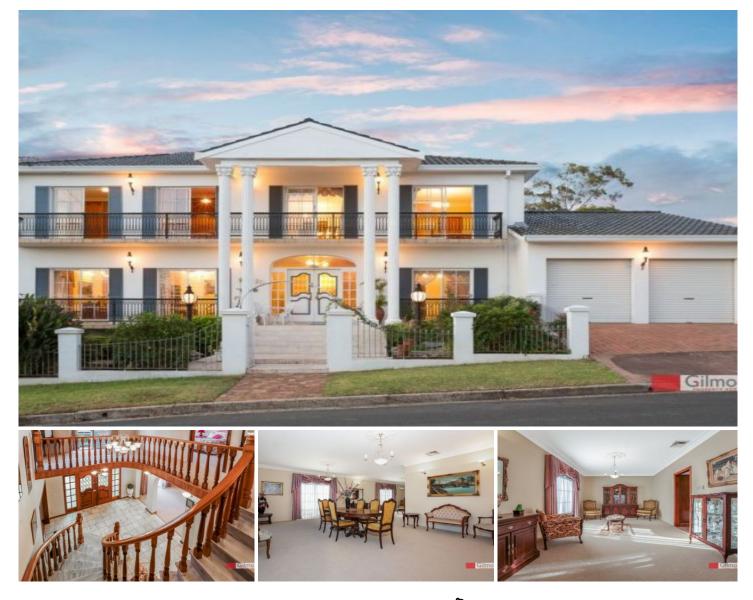

## 37A Model Farms Road WINSTON HILLS NSW

This impressive European style full brick home is for sale for the first time and includes five oversized bedrooms with four and a half bathrooms including the large main bathroom with sauna.

Grand open foyer with marble and solid timber sweeping staircase leading to the upper level with suspended concrete flooring and spectacular views.

Three upper floor bedrooms open onto a full length balcony at the front of the home with views toward Parramatta plus there are four other private balconies.

Two bedrooms with ensuite bathrooms and a guest bedroom or study on the ground floor.

5 🛤 4 🚔 2 😭

Land Size : 708 sqm View : https://ww

: https://www.gilmour.com.au/sale/nsw/hills/w inston-hills/residential/house/5620725