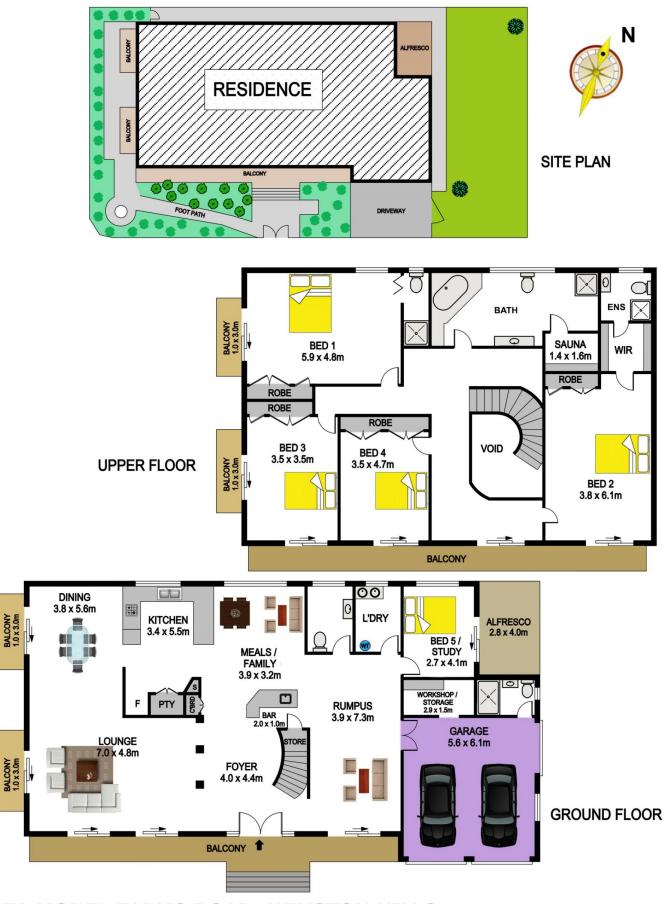

## 37A MODEL FARMS ROAD, WINSTON HILLS

DISCLAIMER

PLANS SHOWN ARE FOR MARKETING PURPOSES ONLY, ALL DIMENSIONS ARE APPROXIMATE AND NOT TO SCALE. THEY ARE SUBJECT TO ERRORS AND INACCURACIES AND NO LIABILITY WILL BE ACCEPTED. INTERESTED PARTIES SHOULD MAKE THEIR OWN INQUIRES.